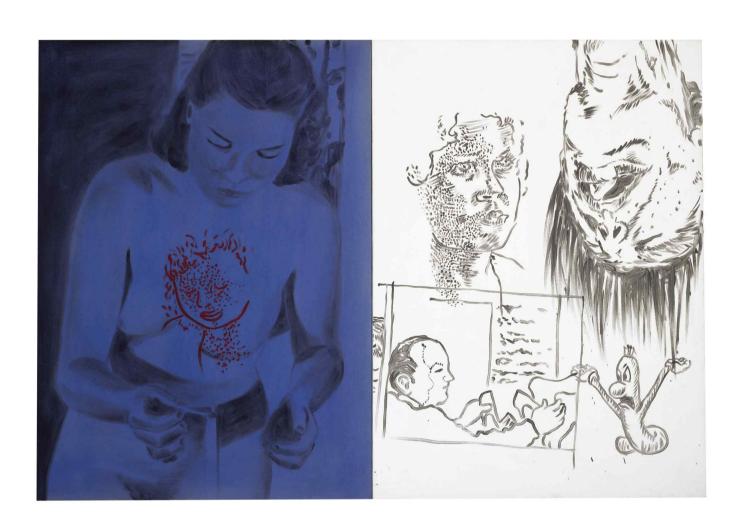

New York

#### \$120,000-140,000

"A.R. Penck's unique combinations are many: the central role drawing plays in the engendering of his wide-ranging vocabulary; the ways in which he codes his work; an ability to put disparate 'things' and thoughts together and to discover what is common to them; a desire to push beyond the bounds of what he knows..."

John Yau, A.R. Penck, New York 1993, p. 71



## DAVID SALLE

b.1952

## Feasibility

oil and acrylic on 2 joined canvas overall: 58 by  $84\frac{1}{8}$  in. 147.3 by 213.7 cm. Executed in 1982.

### PROVENANCE

Mary Boone Gallery, New York Acquired from the above by the present owner

#### **EXHIBITED**

Rotterdam, Museum Boysmans-van Beuningen Rottetrdam, *David Salle*, February - April 1983, cat. no. 10, illustrated

### \$100,000-150,000



### **GEORGE SEGAL**

1924 - 2000

### Woman in a White Wicker Rocker

plaster, wood and wicker chair 44 by 33 by 50 in. 111.7 by 83.8 by 127 cm. Executed in 1984, this work is unique. There is also a bronze version by the artist in a cast of five and executed the same year.

#### PROVENANCE

Sidney Janis Gallery, New York
Estate of Barbara Jacobson, Los Angeles
(acquired from the above in 1986)
Sotheby's, New York, 15 May 2007, Lot 47
(consigned by the above)
Acquired from the above sale by the present owner

#### \$ 140,000-180,000

"I deal primarily with mystery and in the presentation of mystery. If I cast someone in plaster, it is the mystery of a human being that is presented. If I put him next to an object, it also raises a question about the nature of that object."

**GEORGE SEGA