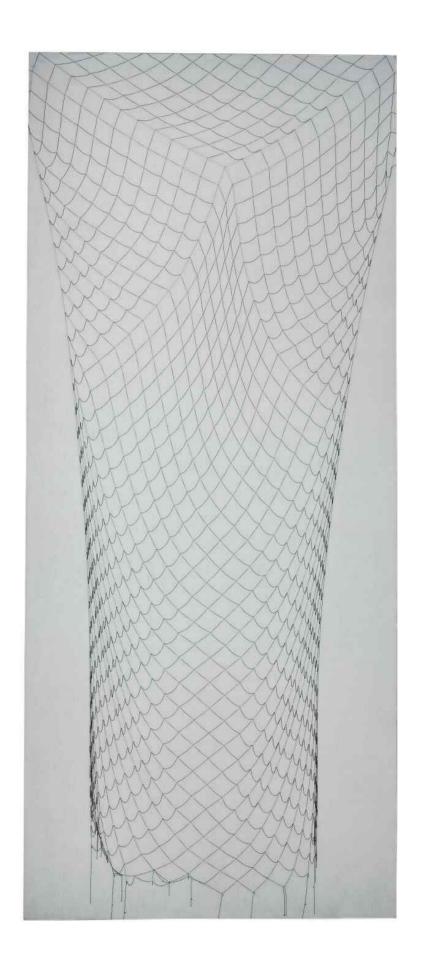

#### RICHARD SERRA

b.1939

#### Study for Flat Rock

signed with the artist's initials paintstick on paper 38 by 50 in. 96.5 by 127.4 cm. Executed in 1981, this work inspired the realized sculpture, *Bilbao*, 1983, Collection of Carmen Giménez, Madrid.

#### LITERATURE

Hans Janssen, Ed., *Richard Serra Drawings 1969-1990/Catalogue Raisonné*, Bern 1990, cat. no. 193, p. 232, illustrated

\$ 200,000-300,000

Richard Serra's early and significant Study for Flat Rock unlocks the sculptural quality of drawing, communicating a surface and weight that exceeds the standard possibilities for a work on paper. Serra deftly employs textural and tonal modulation using a paintstick, rendering a form that takes on a dimensional surface and mass. The work has a presence that alters the space it inhabits with a deep black absorbing light, luring the eye with a gravitational pull. Despite its absorptive darkness, Study for Flat Rock is not domineering; Serra skillfully balances the black form with an almost equal amount of white negative space, creating a sense of equilibrium and refreshing lightness as contrast. While initially intended as a study for a never-realized sculpture that Serra envisioned, Study for Flat Rock eventually inspired Serra's cor-ten steel sculpture, Bilbao, and his original drawing endures as a composition on paper that defies the limits of its medium. In the words of Michelle White, drawings like Study for Flat Rock are "perceptual, experiential, and conceptual; [they are] a way to see, feel, and think" (Michelle White in" Drawing as Drawing" in Richard Serra Drawing: A Retrospective, The Menil Collection, Houston 2011, p. 13).

Richard Serra, *Bilbao*, 1983, two steel ingots Private Collection © 2018 Richard Serra / Artists Rights Society (ARS), New York

"My intention had been to forge a single two step shaped work, which would relate directly to an early drawing done in Peru of a flat rock. Once I began the process of forging I realized that to complete the work, a balanced structure of two elements would carry the idea of the 'flat rock' to its conclusion. Bilbao, made in the Basque Country, is the resultant sculpture."