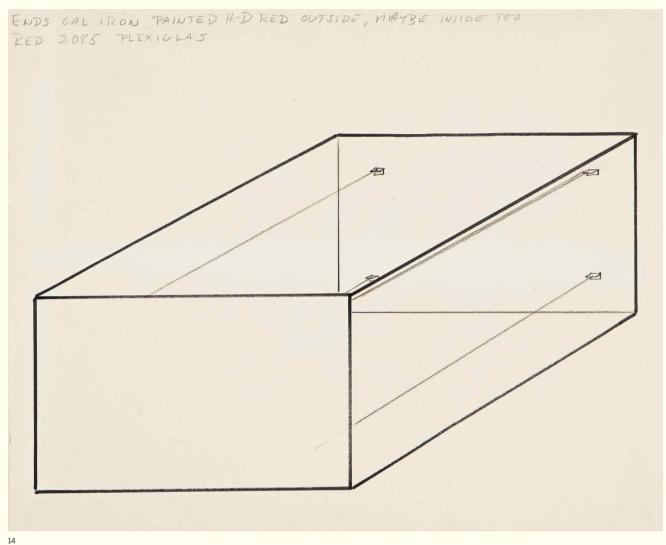

#### **DONALD JUDD**

1928 - 1994

#### Study for an Untitled Sculpture

signed and dated 65 on the reverse felt-tip pen and graphite on paper 11 by 135/8 in. 27.9 by 34.6 cm.

This work is the study for realized sculpture, Untitled, 1965, fabricated in red Plexiglas and steel, Private Collection, New York.