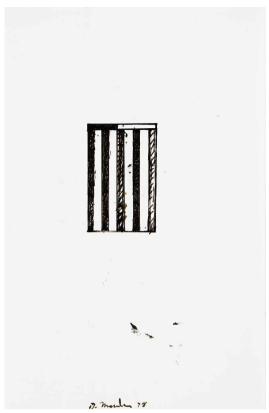

#### RICHARD SERRA

b.1939

#### Study for Flat Rock

signed with the artist's initials paintstick on paper 38 by 50 in. 96.5 by 127.4 cm. Executed in 1981, this work inspired the realized sculpture, *Bilbao*, 1983, Collection of Carmen Giménez, Madrid.

#### **PROVENANCE**

Blum Helman Gallery, New York Collection of Joseph E. Seagram & Sons, Inc., New York

Acquired from the above by the present owner

#### **EXHIBITED**

The Montreal Museum of Fine Arts; Vancouver Art Gallery; Calgary, The Nickle Arts Museum; New York, Seagram Building; Ontario, London Regional Art Gallery, *Drawings by Sculptors: Two Decades of Non-Objective Art in the Seagram Collection*, May 1984 - June 1985, p. 57, illustrated

#### LITERATURE

Hans Janssen, Ed., *Richard Serra Drawings 1969-1990/Catalogue Raisonné*, Bern 1990, cat. no. 193, p. 232, illustrated

\$ 200,000-300,000

Richard Serra's early and significant Study for Flat Rock unlocks the sculptural quality of drawing, communicating a surface and weight that exceeds the standard possibilities for a work on paper. Serra deftly employs textural and tonal modulation using a paintstick, rendering a form that takes on a dimensional surface and mass. The work has a presence that alters the space it inhabits with a deep black absorbing light, luring the eye with a gravitational pull. Despite its absorptive darkness, Study for Flat Rock is not domineering; Serra skillfully balances the black form with an almost equal amount of white negative space, creating a sense of equilibrium and refreshing lightness as contrast. While initially intended as a study for a never-realized sculpture that Serra envisioned, Study for Flat Rock eventually inspired Serra's cor-ten steel sculpture, Bilbao, and his original drawing endures as a composition on paper that defies the limits of its medium. In the words of Michelle White, drawings like Study for Flat Rock are "perceptual, experiential, and conceptual; [they are] a way to see, feel, and think" (Michelle White in" Drawing as Drawing" in Richard Serra Drawing: A Retrospective, The Menil Collection, Houston 2011, p. 13).