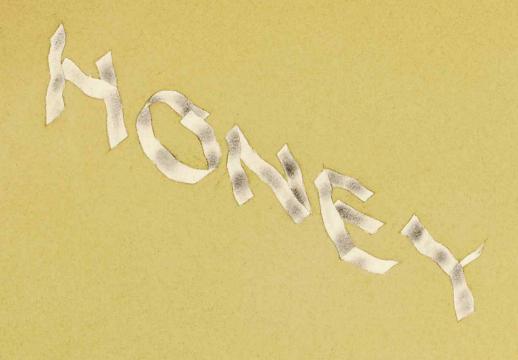

#### **ED RUSCHA**

b.1937

#### Honey

signed and dated 1976 on the reverse gunpowder, graphite and pastel on paper 1334 by 151/8 in. 34.9 by 38.4 cm.

#### \$ 250,000-350,000

Spelled out in a flowing ribbon, Ed Ruscha's 1976 pastel Honey functions both as a testament to the power of the artist's draftsmanship, as well as a monument to his inimitable conceptual vision. Projecting out from the background, Honey is sweet without being saccharine, gliding across an expansive field of color. The pastel background transitions in a gradient from a dusky green to a soft peach, emulating the sunset as it reflects on the clouds. This airy sense is magnified by the undulating letters in the center of the work, rendered to emulate a trailing advertisement behind an airplane. Part of a larger body of work where words are drawn in this style, pastels like Honey "reinforce the three-dimensionality of the words, which are seen in perspective and from a skewed angle, hovering in space like lost objects

that have been released from the printed page and now inhabit their own realm" (Richard D. Marshall, *Ed Ruscha*, New York 2003, pp. 161-162).

Though Ruscha had recently begun making artworks using multiple words instead of one, *Honey* constitutes a novel development for the artist in the combination of elements from his earlier trompe l'oeil drawings featuring single words, with his pastels of household objects like books, ball bearings and food. *Honey* conjures numerous associations: a love note; a conversation half overheard; the taste of something sweet. Ruscha employs these associations, joining them with sophisticated stylistic choices to distill them into a single word.