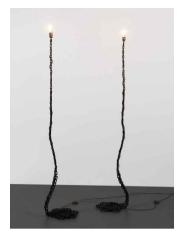

#### **DAN FLAVIN**

1933 - 1996

#### On No. 4 of June 16. 1964

signed, titled and dated 8/4/64 and June 16, 1964 crayon on black French rag paper 12% by 9% in. 31.4 by 23.8 cm.

#### **PROVENANCE**

John Weber Gallery, New York Collection of Joseph E. Seagram & Sons, Inc., New York

Acquired from the above by the present owner

#### **EXHIBITED**

The Montreal Museum of Fine Arts; Vancouver Art Gallery; Calgary, The Nickle Arts Museum; New York, Seagram Building; Ontario, London Regional Art Gallery, *Drawings by Sculptors: Two Decades of Non-Objective Art in the Seagram Collection*, May 1984 - June 1985, p. 29, illustrated

New York, Dominique Lévy Gallery, *Drawing Then: Innovation and Influence in American Drawings of the Sixties*, January - March 2016

Exceptionally rare within the artist's oevre, Dan Flavin's On No. 4 of June 16, 1964 is a seminal early work that captures the genesis of the progression of the artist's conceptual development. Consisting of two blue and two yellow lines stretching diagonally across the picture plane, the work is a skillfully simplified

permutation of The Diagonal of May 25, 1963, the first sculpture by the artist to solely use fluorescent light tubes. In Flavin's visual vocabulary, these lines, luminescing against the black background, represent the aforementioned tubes and allow for near infinite combinations of form and color through a highly minimal language. Describing his works on paper, Flavin stated, "all my diagrams, even the oldest, seem applicable again and continually. It is as though my system synonymizes its past, present and future states without incurring loss of relevance" (Dan Flavin in Artforum, December 1966, pp. 27-29). Following this logic, On No. 4 of June 1964, in its reduced linear elegance, is far more than a study in line and color. Instead, the work speaks to interactions of light and space, and the unlimited possibilities therein.