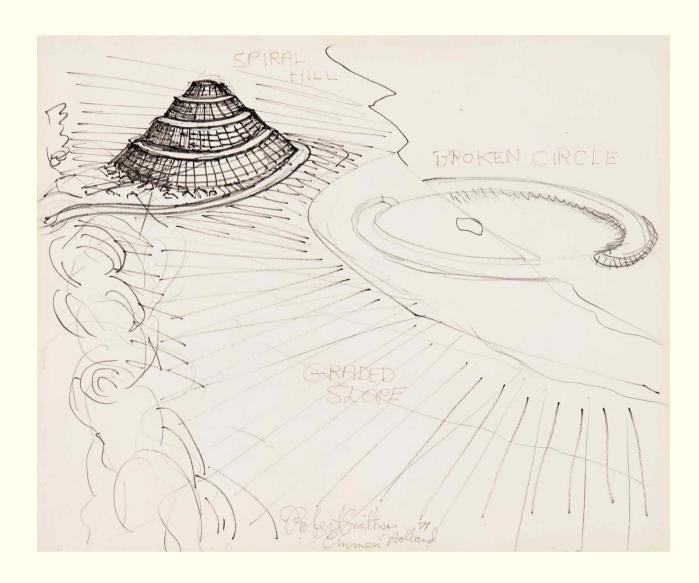

landscape to abstract it and create something that remains as aesthetically and socially groundbreaking today as it was in the early 1970s.

DRAWINGS BY SCULPTORS FROM THE BETSY WITTEN COLLECTION



20

#### **ROBERT SMITHSON**

1938 - 1973

#### Project for an Open Pit with Lake

signed, titled and dated 1972 graphite on paper 19 by 24 in. 48.3 by 61 cm.

#### PROVENANCE

John Weber Gallery, New York Collection Joseph E. Seagram & Sons, Inc., New York Acquired from the above by the present owner

#### EXHIBITED

The Montreal Museum of Fine Arts; Vancouver Art Gallery; Calgary, The Nickle Arts Museum; New York, Seagram Building; Ontario, London Regional Art Gallery, *Drawings by Sculptors: Two Decades of Non-Objective Art in the Seagram Collection*, May 1984 - June 1985

\$ 25,000-35,000



#### **ROBERT SMITHSON**

1938 - 1973

#### Broken Circle/Spiral Hill

signed, titled and dated 71 felt-tip marker, graphite and ink on paper 125/8 by 151/2 in. 32.1 by 39.4 cm.
This work is the study for the realized earthwork Broken Circle/Spiral Hill, 1971.

#### PROVENANCE

John Weber Gallery, New York Collection of Joseph E. Seagram & Sons, Inc., New York Acquired from the above by the present owner

#### **EXHIBITED**

The Montreal Museum of Fine Arts; Vancouver Art Gallery; Calgary, The Nickle Arts Museum; New York, Seagram Building; Ontario, London Regional Art Gallery, *Drawings by Sculptors: Two Decades of Non-Objective Art in the Seagram Collection*, May 1984 - June 1985, p. 63, illustrated

Siegen, Museum für Gegenwartskunst; Reykjavík Art Museum, Robert Smithson: The Inventi