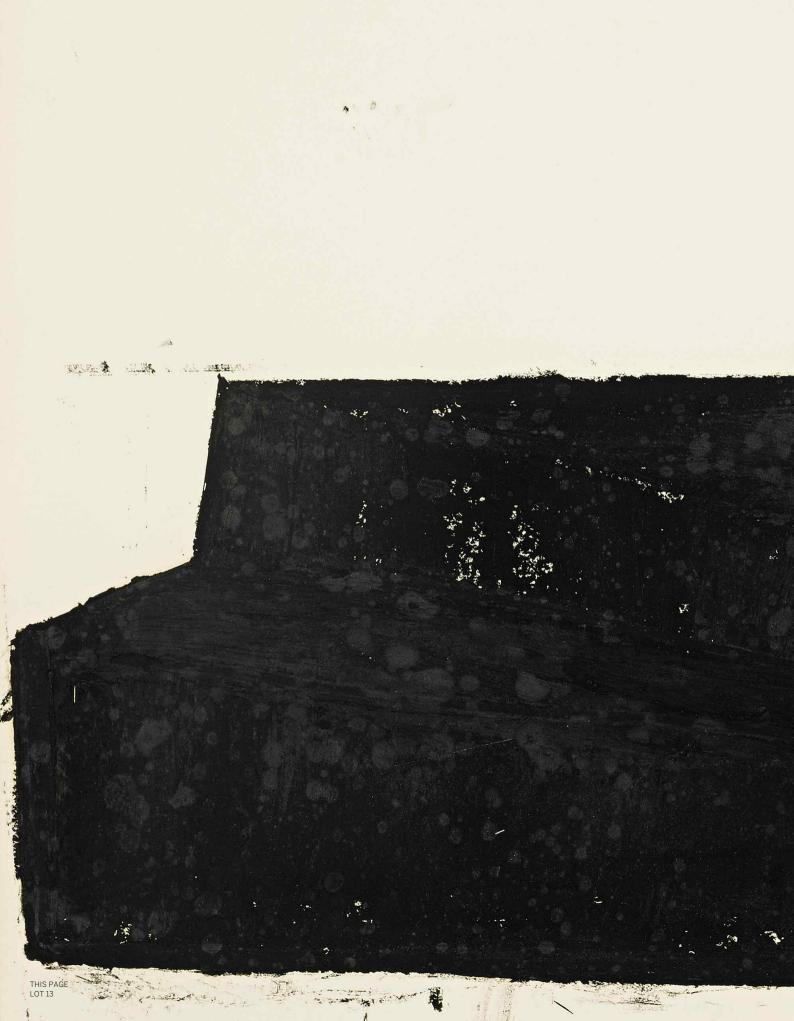

RICHARD SERRA

Study for Flat Rock, 1981

\$200.000-300.000

Lot 13

>>> EG

#### RICHARD SERRA

b.1939

#### Study for Flat Rock

signed with the artist's initials paintstick on paper 38 by 50 in. 96.5 by 127.4 cm. Executed in 1981, this work inspired the realized sculpture, *Bilbao*, 1983, Collection of Carmen Giménez, Madrid.

#### LITERATURE

Hans Janssen, Ed., *Richard Serra Drawings 1969-1990/Catalogue Raisonné*, Bern 1990, cat. no. 193, p. 232, illustrated

\$ 200,000-300,000

Richard Serra's early and significant Study for Flat Rock unlocks the sculptural quality of drawing, communicating a surface and weight that exceeds the standard possibilities for a work on paper. Serra deftly employs textural and tonal modulation using a paintstick, rendering a form that takes on a dimensional surface and mass. The work has a presence that alters the space it inhabits with a deep black absorbing light, luring the eye with a gravitational pull. Despite its absorptive darkness, Study for Flat Rock is not domineering; Serra skillfully balances the black form with an almost equal amount of white negative space, creating a sense of equilibrium and refreshing lightness as contrast. While initially intended as a study for a never-realized sculpture that Serra envisioned, Study for Flat Rock eventually inspired Serra's cor-ten steel sculpture, Bilbao, and his original drawing endures as a composition on paper that defies the limits of its medium. In the words of Michelle White, drawings like Study for Flat Rock are "perceptual, experiential, and conceptual; [they are] a way to see, feel, and think" (Michelle White in" Drawing as Drawing" in Richard Serra Drawing: A Retrospective, The Menil Collection, Houston 2011, p. 13).