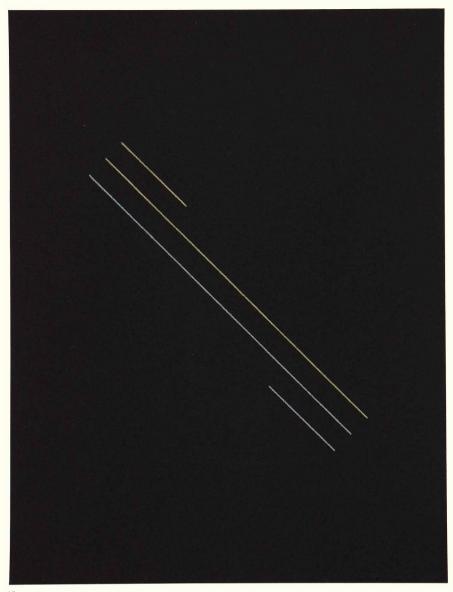

#### **DAN FLAVIN**

1933 - 1996

#### On No. 4 of June 16. 1964

signed, titled and dated 8/4/64 and June 16, 1964 crayon on black French rag paper 12% by 9% in. 31.4 by 23.8 cm.

New York, Dominique Lévy Gallery, *Drawing Then: Innovation and Influence in American Drawings of the Sixties*, January - March 2016

Exceptionally rare within the artist's oevre, Dan Flavin's On No. 4 of June 16, 1964 is a seminal early work that captures the genesis of the progression of the artist's conceptual development. Consisting of two blue and two yellow lines stretching diagonally across the picture plane, the work is a skillfully simplified

permutation of The Diagonal of May 25, 1963, the first sculpture by the artist to solely use fluorescent light tubes. In Flavin's visual vocabulary, these lines, luminescing against the black background, represent the aforementioned tubes and allow for near infinite combinations of form and color through a highly minimal language. Describing his works on paper, Flavin stated, "all my diagrams, even the oldest, seem applicable again and continually. It is as though my system synonymizes its past, present and future states without incurring loss of relevance" (Dan Flavin in Artforum, December 1966, pp. 27-29). Following this logic, On No. 4 of June 1964, in its reduced linear elegance, is far more than a study in line and color. Instead, the work speaks to interactions of light and space, and the unlimited possibilities therein.