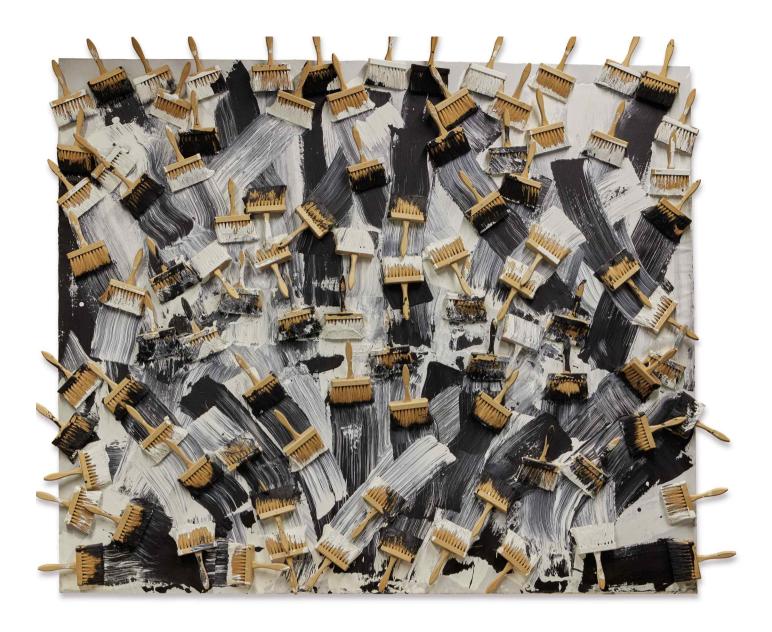

LLE

1930 - 2002

## #23 Basketball player

painted polyester resin 23½ by 10½ by 9 in. 59.7 by 26.7 by 22.9 cm. Executed in 1999, this work is from an edition of 8, plus 4 artist's proofs.

### PROVENANCE

Tania Sumberg-Kleid, San Diego Bequest of the above to the present owner

#### \$18,000-25,000

### 129

PROPERTY SOLD TO BENEFIT THE ACQUISITION FUND OF THE SAN DIEGO MUSEUM OF ART

## NIKI DE SAINT PHALLE

1930 - 2002

### Oiseau amoureux

stamped with the artist's name and number *EA* 5/20 on the underside painted polyester resin 5¾ by 5 by 3 in. 14.6 by 12.7 by 7.6 cm. Executed in 1994, this work is artist's proof number 5 from an edition of 99, plus 20 artist's proofs.

### PROVENANCE

Tania Sumberg-Kleid, San Diego Bequest of the above to the present owner

## \$ 6,000-8,000







## **ARMAN**

1928 - 2005

## Untitled

signed on the overlap acrylic and paint brush accumulation on canvas 81 by 97½ in. 205.7 by 247.7 cm.
Executed in 1987, this work is unique and is recorded in the Arman Studio Archives New York under number: *APA# 8010.87.026*.

### PROVENANCE

Private Collection (acquired directly from the artist)
Private Collection, New York
Acquired from the above by the present owner in

## \$ 50,000-70,000

May 1992



121



132

PROPERTY FROM A MULTINATIONAL CORPORATION

## **LEON KOSSOFF**

b.1926

## Two Seated Figures V

charcoal on paper 23½ by 26 in. 58.7 by 66 cm. Executed in 1980.

### **PROVENANCE**

Light Gallery, New York Acquired from the above by the present owner

\$ 15.000-20.000

132

### **ELMER BISCHOFF**

1916 - 1991

## Untitled (#2 Studio