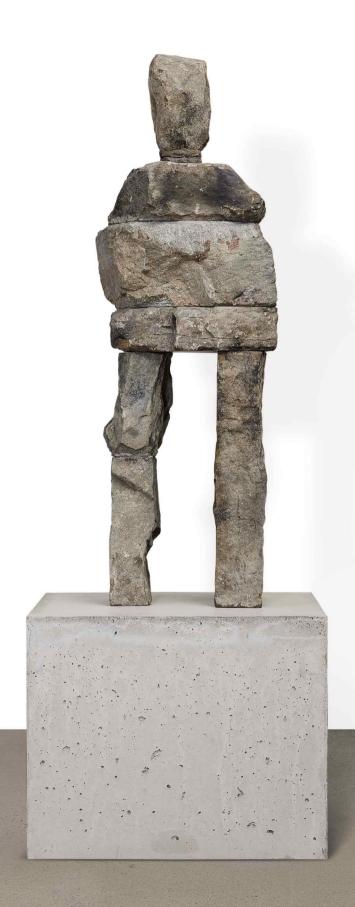

by 114.3 cm.

#### PROVENANCE

McCabe Fine Art, Stockholm
Acquired from the above by the present owner

\$ 180.000-220.000

"The stone figure is the archetypal representation of the human form, and I show it in the most elemental and archaic way using the most ancient material—stone—and name the figures after our fundamental state of being: feelings. The bluestone is roughcut into blocks that are stacked over one another to form the human figure. The methods by which it has been worked are apparent to the viewer and not obscured by subsequent handling. Drill-holes and split structures are visible traces of the work quarry where the blocks were taken from the ground. The stones are allowed to be what they are: heavy, coarse, and marked by wind, weather, and corrosion."

**UGO RONDINONE** 



## SHERRIE LEVINE

b.1947

## Untitled (White Knot) #10

casein on plywood 31<sup>1</sup>/<sub>4</sub> by 25<sup>1</sup>/<sub>8</sub> in. 79.4 by 63.8 cm. Executed in 1986.

#### **PROVENANCE**

Donald Young Gallery, Chicago Acquired from the above by the present owner

#### **EXHIBITED**

Washington, D.C., Hirshhorn Museum and Sculpture Garden, *Directions: Sherrie Levine*, March - May 1988 Atlanta, The High Museum of Art, *Art at the Edge: Sherrie Levine*, June - September 1988

\$120.000-180.000

"Plywood's most direct relationship to art comes from its use for crates built to protect painting and sculpture (particularly for shipping), but by making plywood her "canvas" Levine has reversed that role in the Knot Paintings. Although the title of these works can be read as a pun for "not