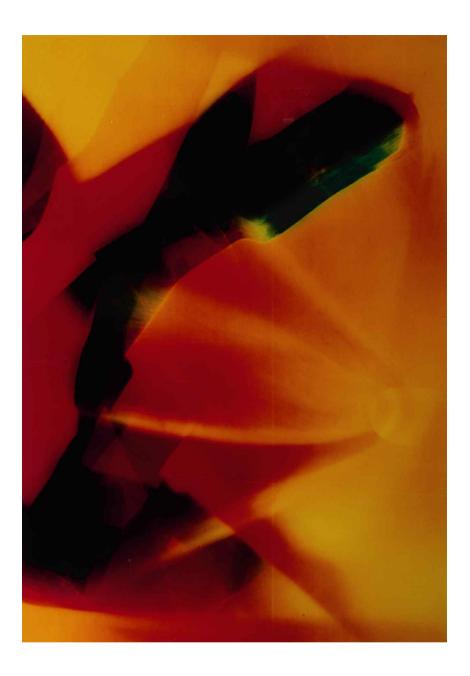

#### **ED RUSCHA**

b.1937

#### Honey

signed and dated 1976 on the reverse gunpowder, graphite and pastel on paper 1334 by 151/8 in. 34.9 by 38.4 cm.

#### **PROVENANCE**

Private Collection, Seattle (acquired directly from the artist)

Thence by descent to the present owner

#### \$ 250,000-350,000

Spelled out in a flowing ribbon, Ed Ruscha's 1976 pastel Honey functions both as a testament to the power of the artist's draftsmanship, as well as a monument to his inimitable conceptual vision. Projecting out from the background, Honey is sweet without being saccharine, gliding across an expansive field of color. The pastel background transitions in a gradient from a dusky green to a soft peach, emulating the sunset as it reflects on the clouds. This airy sense is magnified by the undulating letters in the center of the work, rendered to emulate a trailing advertisement behind an airplane. Part of a larger body of work where words are drawn in this style, pastels like Honey "reinforce the three-dimensionality of the words, which are seen in perspective and from a skewed angle, hovering in space like lost objects

that have been released from the printed page and now inhabit their own realm" (Richard D. Marshall, *Ed Ruscha*, New York 2003, pp. 161-162).

Though Ruscha had recently begun making artworks using multiple words instead of one, *Honey* constitutes a novel development for the artist in the combination of elements from his earlier trompe l'oeil drawings featuring single words, with his pastels of household objects like books, ball bearings and food. *Honey* conjures numerous associations: a love note; a conversation half overheard; the taste of something sweet. Ruscha employs these associations, joining them with sophisticated stylistic choices to distill them into a single word.