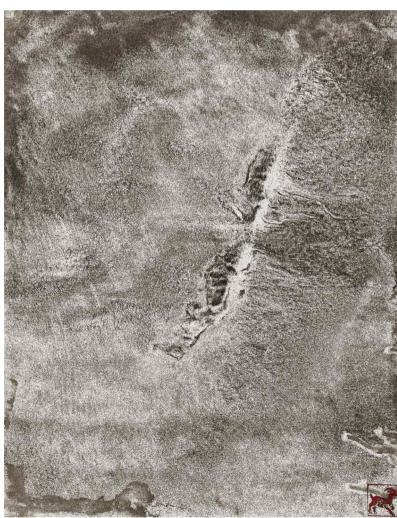

#### RICHARD SERRA

b.1939

#### Study for Flat Rock

signed with the artist's initials paintstick on paper 38 by 50 in. 96.5 by 127.4 cm. Executed in 1981, this work inspired the realized sculpture, *Bilbao*, 1983, Collection of Carmen Giménez, Madrid.

#### LITERATURE

Hans Janssen, Ed., *Richard Serra Drawings 1969-1990/Catalogue Raisonné*, Bern 1990, cat. no. 193, p. 232, illustrated

\$ 200,000-300,000

Richard Serra's early and significant Study for Flat Rock unlocks the sculptural quality of drawing, communicating a surface and weight that exceeds the standard possibilities for a work on paper. Serra deftly employs textural and tonal modulation using a paintstick, rendering a form that takes on a dimensional surface and mass. The work has a presence that alters the space it inhabits with a deep black absorbing light, luring the eye with a gravitational pull. Despite its absorptive darkness, Study for Flat Rock is not domineering; Serra skillfully balances the black form with an almost equal amount of white negative space, creating a sense of equilibrium and refreshing lightness as contrast. While initially intended as a study for a never-realized sculpture that Serra envisioned, Study for Flat Rock eventually inspired Serra's cor-ten steel sculpture, Bilbao, and his original drawing endures as a composition on paper that defies the limits of its medium. In the words of Michelle White, drawings like Study for Flat Rock are "perceptual, experiential, and conceptual; [they are] a way to see, feel, and think" (Michelle White in" Drawing as Drawing" in Richard Serra Drawing: A Retrospective, The Menil Collection, Houston 2011, p. 13).

Richard Serra, *Bilbao*, 1983, two steel ingots Private Collection © 2018 Richard Serra / Artists Rights Society (ARS), New York

"My intention had been to forge a single two step shaped work, which would relate directly to an early drawing done in Peru of a flat rock. Once I began the process of forging I realized that to complete the work, a balanced structure of two elements would carry the idea of the 'flat rock' to its conclusion. Bilbao, made in the Basque Country, is the resultant sculpture."