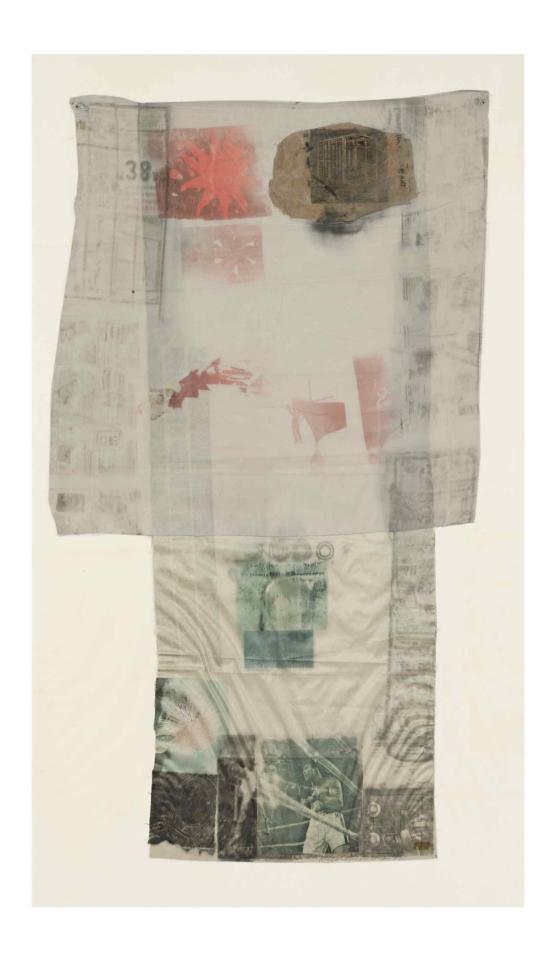

wer's eye dances across the grand surface of this work, swatches of line work in tandem like gears that seem to churn the picture plane into fanciful motion, again pointing to Johns' preeminent creative genius in his relentless pursuit of the full expressive potential of process and material.





AN EXCEPTIONAL EYE: PROPERTY FROM AN IMPORTANT ITALIAN COLLECTION

# ROBERT RAUSCHENBERG

1925 - 2008

# Nimbus (Hoarfrost)

signed and dated 75 solvent transfer on fabric and paper collage 50½ by 28½ in. 128.3 by 72.4 cm.

### PROVENANCE

Ace Gallery, Vancouver (acquired directly from the artist)
Galleria Sperone, Turin (acquired from the above)
Acquired from the above by the present owner circa 1975

### EXHIBITED

Vancouver, Ace Gallery, Rauschenberg: Hoarfrost, May 1975

### \$60,000-80,000



# CY TWOMBLY: TWO WORKS ON PAPER FROM 1965

LOTS 45-46

45

AN EXCEPTIONAL EYE: PROPERTY FROM AN IMPORTANT ITALIAN COLLECTION

#### CY TWOMBI Y

1928 - 2011

#### Untitled

signed; dated *NYC 1965* on the reverse graphite, pastel and colored pencil on paper 33% by 26¾ in. 86 by 68 cm.

#### PROVENANCE

Galleria La Tartaruga, Rome Acquired from the above by the present owner circa 1980

#### **EXHIBITED**

Turin, Galleria In Arco, *Novelli - Twombly - Opere su carta*, September - October 1988, cat. no. 4, illustrated

#### LITERATURE

Giulio Bolaffi, Giorgio Mondadori, Eds., *Catalogo Nazionale d'Arte Moderna, Vol. 19*, Milan 1983, p. 442, illustrated

Nicola del Roscio, Ed., *Cy Twombly Drawings, Cat. Rais. Volume 4 1964-1969*, Munich 2014, cat. no. 73, p. 102, illustrated in color

Twom