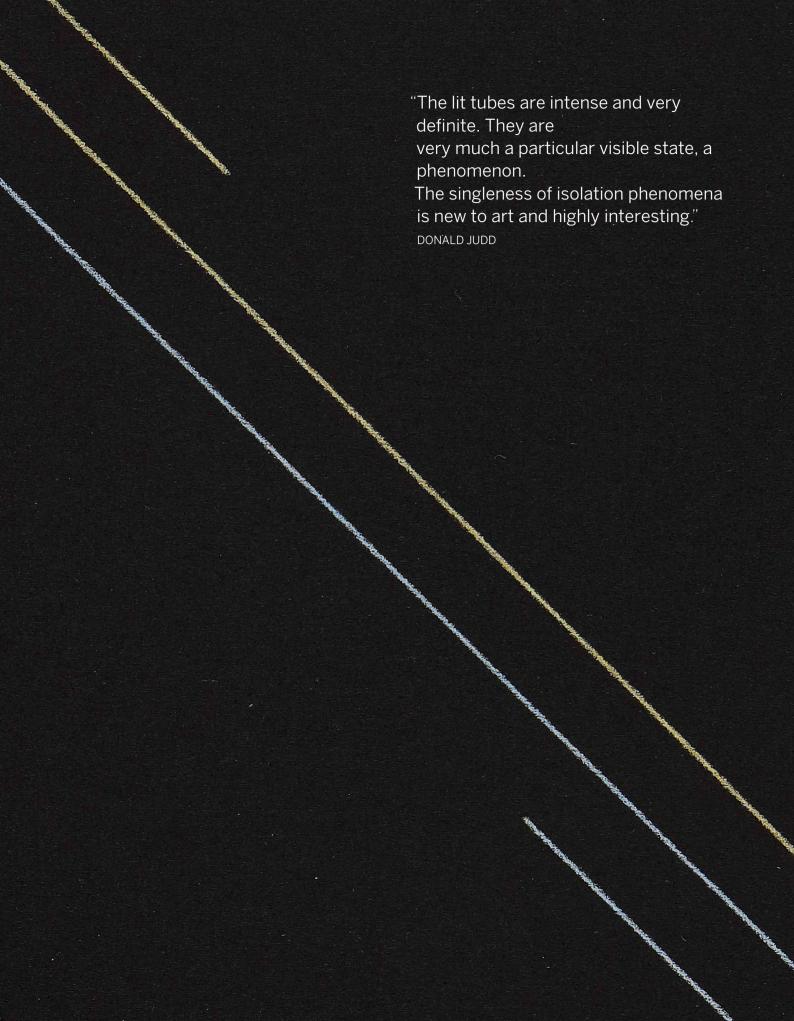

#### **DAN FLAVIN**

1933 - 1996

#### On No. 4 of June 16. 1964

signed, titled and dated 8/4/64 and June 16, 1964 crayon on black French rag paper 12% by 9% in. 31.4 by 23.8 cm.

New York, Dominique Lévy Gallery, *Drawing Then: Innovation and Influence in American Drawings of the Sixties*, January - March 2016

Exceptionally rare within the artist's oevre, Dan Flavin's On No. 4 of June 16, 1964 is a seminal early work that captures the genesis of the progression of the artist's conceptual development. Consisting of two blue and two yellow lines stretching diagonally across the picture plane, the work is a skillfully simplified

permutation of The Diagonal of May 25, 1963, the first sculpture by the artist to solely use fluorescent light tubes. In Flavin's visual vocabulary, these lines, luminescing against the black background, represent the aforementioned tubes and allow for near infinite combinations of form and color through a highly minimal language. Describing his works on paper, Flavin stated, "all my diagrams, even the oldest, seem applicable again and continually. It is as though my system synonymizes its past, present and future states without incurring loss of relevance" (Dan Flavin in Artforum, December 1966, pp. 27-29). Following this logic, On No. 4 of June 1964, in its reduced linear elegance, is far more than a study in line and color. Instead, the work speaks to interactions of light and space, and the unlimited possibilities therein.