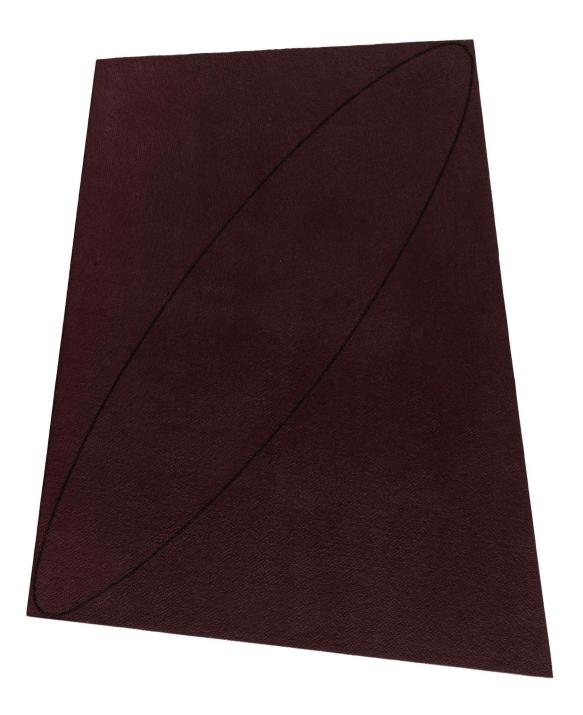

#### **ROBERT MANGOLD**

b.1937

#### Tilted Ellipse #3 (violet)

signed, titled and dated 1989 on the reverse acrylic and black graphite on wood 161/8 by 191/8 in. 40.8 by 48.5 cm.

#### PROVENANCE

Acquired directly from the artist by the present owner in 1991

#### LITERATURE

Renate Pentzinger and Susanna Singer, Eds., Robert Mangold, Catalogue Raisonné of the Paintings 1982-1998, Wiesbaden 1998, cat. no. 720, illustrated in color

#### \$ 60,000-80,000