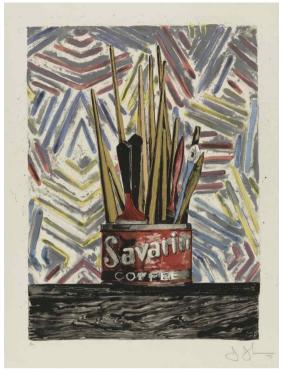

h a printing press to transfer the image to the sheet. Johns' series of 1983 monotypes, however,

posed a new challenge to this traditional approach, as the expanded format of the sheet was too large to pass through the printing press all at once. Johns therefore had to prepare several Mylar plates for each work and one-by-one impress each individual plate across the elongated sheet in stages of consecutive sections. Unlike a normal monotype work created by just one plated transfer, the present work illustrates the sensational effects of a sectional approach where surprise patterns and chance



Frank Stella, *The Gallant Indies (Les Indes Gallantes)*, 1966 Private Collection / Mondadori Portfolio/Walter Mori / Bridgeman Images © 2018 Frank Stella / Artists Rights Society (ARS), New York



Jasper Johns, SAVARIN, 1977
The Museum of Modern Art, New York
Digital Image © The Museum of Modern Art/Licensed by SCALA / Art
Resource, NY
Art © 2018 Jasper Johns / Licensed by VAGA, New York, NY

occurrences emerge as synapses within the macro compositional design. *Untitled* reveals these moments of unexpected satisfaction in areas where Johns' pattern work assembles in near mirror-image symmetry along junctures in the sectioned borders. Excluding these numbered exceptions of seemingly flawless linear balancing acts, pattern throughout the rest of the composition exists not as a logical equation but as a confounding puzzle. Within the crosshatching system itself, we see Johns fully unmasked and susceptible to a kind of painter's dilemma as he decided how to conclude each form while g