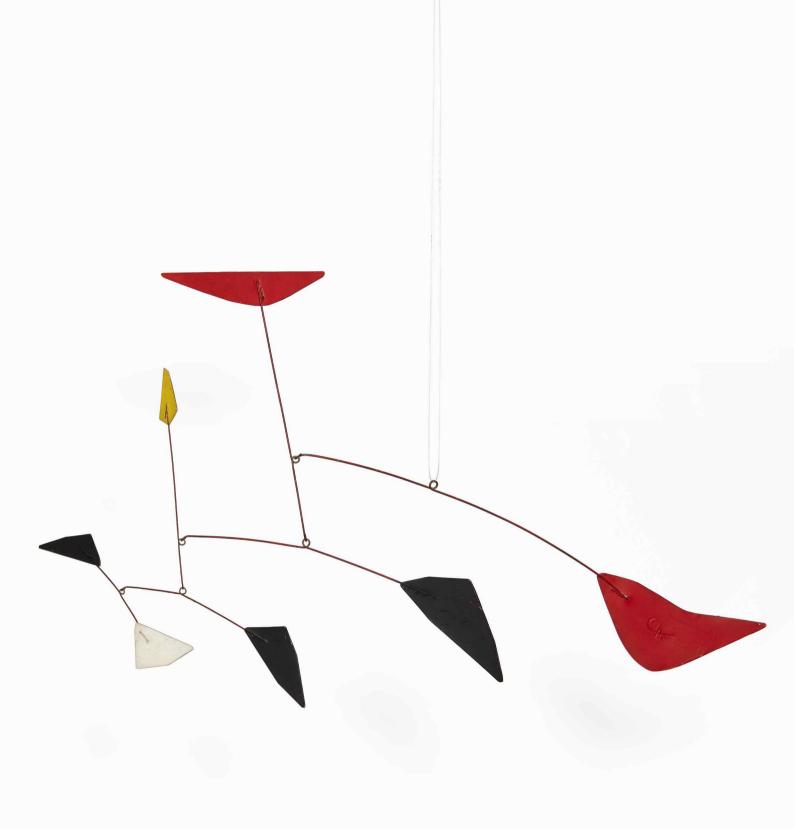

#### ALEXANDER CALDER

1898 - 1976

#### Untitled

incised with the artist's monogram on the largest red element painted sheet metal and wire 12½ by 23 in. 31.8 by 58.4 cm. Executed *circa* 1963, this work is registered in the archives of the Calder Foundation, New York, under application number *A28502*.

#### PROVENANCE

Gilman P. White, Connecticut (gift of the artist in 1963)

Thence by descent to the present owner

#### \$ 350,000-450,000

Unititled was originally presented as a gift to Alexander Calder's friend Gilman P. White, a welder by trade, who helped construct many of the artist's large stabiles. In addition to the present work, Calder gifted the Whites two lively gouaches that meld geometry and naturalism, which along with Untitled, Sotheby's is proud to present as lot 94 and 95 of our sale.

Alexander Calder's *Untitled* is a classic sculpture in the artist's instantly recognizable oeuvre. Though at first glance the work appears simple, its elegant form belies the artist's most important conceptual tenets and artistic gestures, manifesting through a breathtaking economy of line and color.

Attenuated, poised, and constructed of three red horizontal and vertical wires, Calder's sculpture exhibits a graceful simplicity and repetition, contrasted by angular plates of metal that suggest formal associations with nature and dance. The swooping red form that bears Calder's monogram projects out like the tailfin

of a sea creature, the rods that connect each plate are like vertebrae in their repetitiousness, and when in motion, *Untitled* seems to swim through the air. The more substantial triangular red plates boldly contrast the smaller and more numerous black angular forms, which in turn interact with smaller, unexpected pops of yellow and white. These simple color transitions imbue the work with a bold, outsized presence, without disrupting the harmony and balance of its refined appearance.

Born to artist parents and initially trained as an engineer, Calder viewed his mobiles as following the most basic and essential laws of the universe. In the case of *Untitled*, rather than acting as a reflection of nature and the cosmos, as the work glides through the air, in the words of Jean-Paul Satre, it "captures true, living moments and crafts them into something," (Jean-Paul Sartre in "Les Mobiles de Calder," *Alexander Calder: Mobiles, Stabiles, Constellations*, Exh. Cat., n.p.) taking on a life of its own.