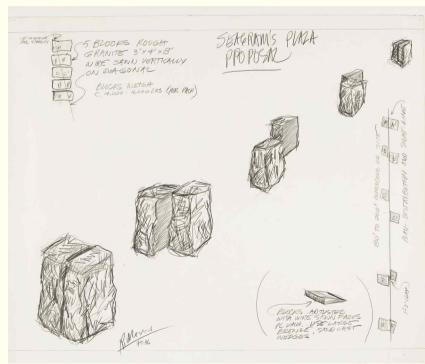

## DRAWINGS BY SCULPTORS FROM THE BETSY WITTEN COLLECTION

Immediate, cerebral, and refined, the collection of Betsy Witten comprises two decades of drawings and works on paper by the preeminent minds in Minimalism and Conceptual art. The works in the collection function as a rubric illuminating the steps of the creative process, ranging from fascinating preparatory drawings that document the birth of some of the twentieth century's most influential artistic ideas, to standalone works that serve as consummate examples of those very formal concepts.

Originally brought together under the auspices of the Seagram Company, Drawings by Sculptors was formed together by Phyllis Lambert and David Bellman, the then Chief Curator of the McCord Museum in Montreal. Lambert, the daughter of Samuel Bronfman, was chief among the visionaries responsible for commissioning Mies Van Der Rohe to design the famed Seagram headquarters on Park Avenue in New York—today recognized as a high a point of modernism. Working together with curators at MoMA and Philip Johnson, Lambert began to acquire and commission works of art to both engage with the public and reflect the distinct formal innovation of the architecture itself. Evolving over time, the collection came to include pivotal paintings by artists such as Mark Rothko, Picasso's monumental stage curtain for Diaghilev's 1919 ballet Le Tricorne, and a distinct collection of drawings by some of the most radical sculptors of our time—an exquisite body of work that forms the nucleus of the present collection. In line with the collecting ethos of the Seagram Company, Bellman assembled

a collection that pushed boundaries, seeking out works that captured "the transition from potential to realization" (Phyllis Lambert, *Drawings by Sculptors: Two Decades of Non-Objective Art in the Seagram Collection*, New York 1984, p. 7). Important drawings by Robert Smithson, Eva Hesse, and Richard Serra encapsulate what David Bellman describes as the capacity for the drawing to operate at the threshold of the "descriptive and propositional" (David Bellman in "Sculpture at the Threshold of Material and Prospect" in *Drawings by Sculptors: Two Decades of Non-Objective Art in the Seagram Collection*, New York 1984, p. 11). Articulating his aim, Bellman effused the potential for a collection to "develop through to that threshold of potential where art becomes an action capable of inserting us into unexpected, yet factual, relationships with the world" (ibid).