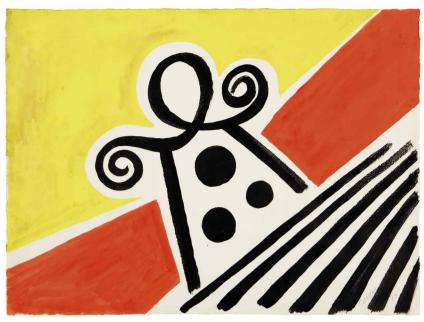

#### Serpentine

signed and dated 1932 ink on paper 22¾ by 30¾ in. 57.8 by 78.1 cm. Executed in 1932, this work is registered in the archives of the Calder Foundation, New York, under application number A02664.