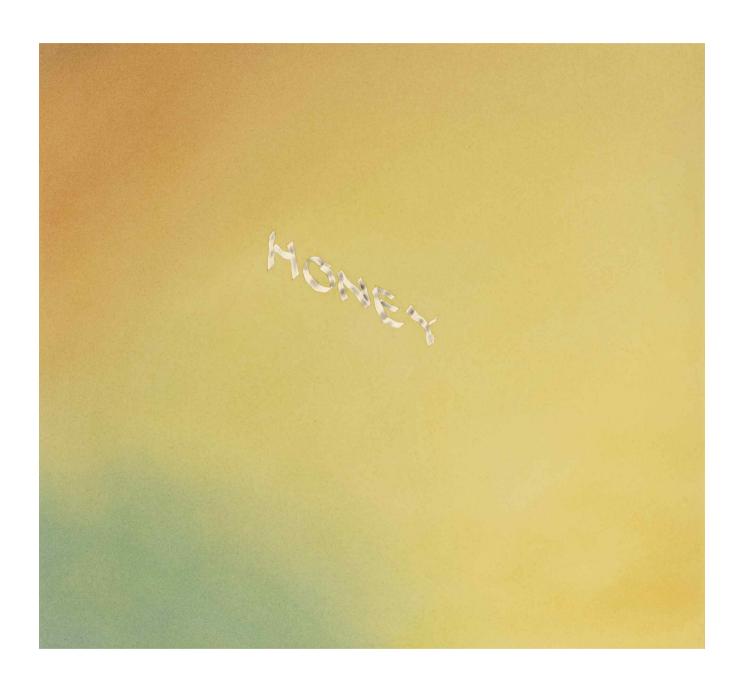

#### **ED RUSCHA**

b.1937

#### Honey

signed and dated 1976 on the reverse gunpowder, graphite and pastel on paper 1334 by 151/8 in. 34.9 by 38.4 cm.

#### **PROVENANCE**

Private Collection, Seattle (acquired directly from the artist)

Thence by descent to the present owner

#### **EXHIBITED**

Seattle, Dootson/Calderhead Gallery, *Edward Ruscha*, May - June 1976

#### LITERATURE

Lisa Turvey, Ed., Edward Ruscha: Catalogue Raisonné of the Works on Paper, Volume One: 1956-1976, New York 2014, cat. no. D1976.25, p. 423, illustrated in color

#### \$ 250,000-350,000

Spelled out in a flowing ribbon, Ed Ruscha's 1976 pastel Honey functions both as a testament to the power of the artist's draftsmanship, as well as a monument to his inimitable conceptual vision. Projecting out from the background, Honey is sweet without being saccharine, gliding across an expansive field of color. The pastel background transitions in a gradient from a dusky green to a soft peach, emulating the sunset as it reflects on the clouds. This airy sense is magnified by the undulating letters in the center of the work, rendered to emulate a trailing advertisement behind an airplane. Part of a larger body of work where words are drawn in this style, pastels like Honey "reinforce the three-dimensionality of the words, which are seen in perspective and from a skewed angle, hovering in space like lost objects

that have been released from the printed page and now inhabit their own realm" (Richard D. Marshall, *Ed Ruscha*, New York 2003, pp. 161-162).

Though Ruscha had recently begun making artworks using multiple words instead of one, *Honey* constitutes a novel development for the artist in the combination of elements from his earlier trompe l'oeil drawings featuring single words, with his pastels of household objects like books, ball bearings and food. *Honey* conjures numerous associations: a love note; a conversation half overheard; the taste of something sweet. Ruscha employs these associations, joining them with sophisticated stylistic choices to distill them into a single word.