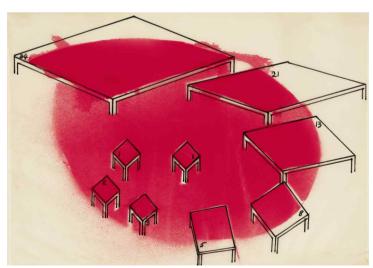

#### RICHARD SERRA

b.1939

#### Study for Flat Rock

signed with the artist's initials paintstick on paper 38 by 50 in. 96.5 by 127.4 cm. Executed in 1981, this work inspired the realized sculpture, *Bilbao*, 1983, Collection of Carmen Giménez, Madrid.

#### LITERATURE

Hans Janssen, Ed., *Richard Serra Drawings 1969-1990/Catalogue Raisonné*, Bern 1990, cat. no. 193, p. 232, illustrated

\$ 200,000-300,000

Richard Serra's early and significant Study for Flat Rock unlocks the sculptural quality of drawing, communicating a surface and weight that exceeds the standard possibilities for a work on paper. Serra deftly employs textural and tonal modulation using a paintstick, rendering a form that takes on a dimensional surface and mass. The work has a presence that alters the space it inhabits with a deep black absorbing light, luring the eye with a gravitational pull. Despite its absorptive darkness, Study for Flat Rock is not domineering; Serra skillfully balances the black form with an almost equal amount of white negative space, creating a sense of equilibrium and refreshing lightness as contrast. While initially intended as a study for a never-realized sculpture that Serra envisioned, Study for Flat Rock eventually inspired Serra's cor-ten steel sculpture, Bilbao, and his original drawing endures as a composition on paper that defies the limits of its medium. In the words of Michelle White, drawings like Study for Flat Rock are "perceptual, experiential, and conceptual; [they are] a way to see, feel, and think" (Michelle White in" Drawing as Drawing" in Richard Serra Drawing: A Retrospective, The Menil Collection, Houston 2011, p. 13).

Richard Serra, *Bilbao*, 1983, two steel ingots Private Collection © 2018 Richard Serra / Artists Rights Society (ARS), New York

"My intention had been to forge a single two step shaped work, which would relate directly to an early drawing done in Peru of a flat rock. Once I began the process of forging I realized that to complete the work, a balanced structure of two elements would carry the idea of the 'flat rock' to its conclusion. Bilbao, made in the Basque Country, is the resultant sculpture."