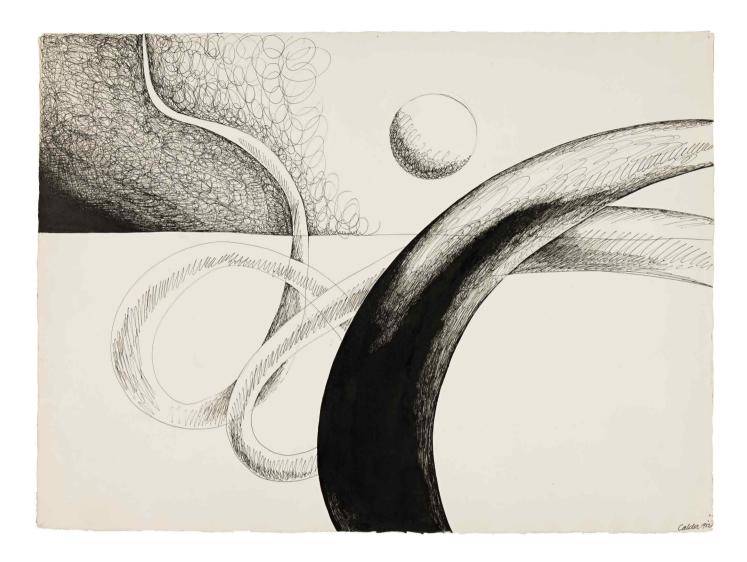

#### **ALEXANDER CALDER**

1898 - 1976

#### Serpentine

signed and dated 1932 ink on paper 22¾ by 30¾ in. 57.8 by 78.1 cm. Executed in 1932, this work is registered in the archives of the Calder Foundation, New York, under application number A02664.

#### PROVENANCE

Perls Gallery, New York Acquired from the above by the present owner

#### **EXHIBITED**

New York, Perls Gallery, *Calder: Drawings 1930-1932; Gouaches 1967-1968*, October - November 1968, cat. no. 21, p. 9, illustrated

\$ 25,000-35,000

PROPERTY FROM AN IMPORTANT AMERICAN PRIVATE COLLECTOR