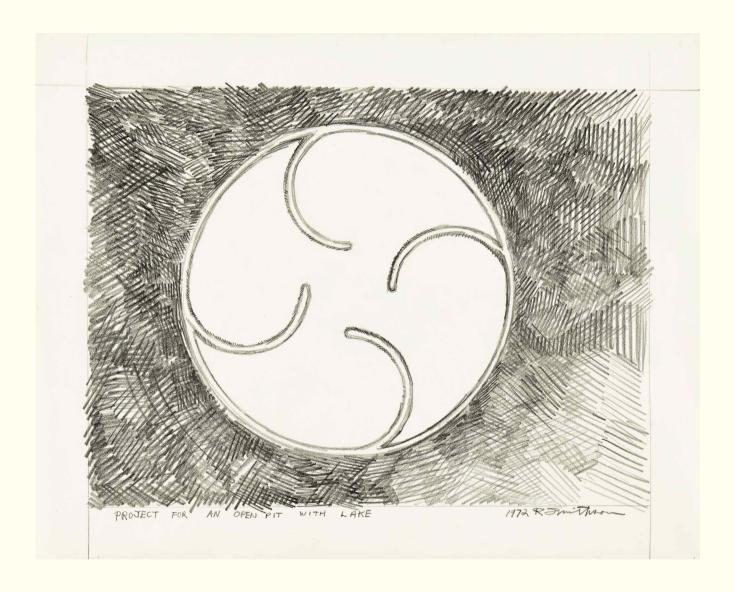

orary Art and urban architecture today; in his ambitious interventions into the earth—both formally and socio-politically—Smithson's pioneering projects continue to inspire artists to expand boundaries of radical possibility for engaging with the world. In summarizing his artistic aim, Smithson stated, "the old landscape of naturalism and realism is being replaced by the new landscape of abstraction and artifice" (Robert Smithson, Aerial Art, p.180). Both Smithson's Broken Circle/Spiral Hill and Project for an Open Pit with Lake communicate that notion, utilizing the materiality and logic of the landscape to abstract it and create something that remains as aesthetically and socially groundbreaking today as it was in the early 1970s.

DRAWINGS BY SCULPTORS FROM THE BETSY WITTEN COLLECTION



20

#### **ROBERT SMITHSON**

1938 - 1973

#### Project for an Open Pit with Lake

signed, titled and dated 1972 graphite on paper 19 by 24 in. 48.3 by 61 cm.

#### PROVENANCE

John Weber Gallery, New York Collection Joseph E. Seagram & Sons, Inc., New York Acquired from the above by the present owner

#### EXHIBITED

The Montreal Museum of Fine Arts; Vancouver Art Gallery; Calgary, The Nickle Arts Museum; New York, Seagram Building; Ontario, London Regional Art Gallery, *Drawings by Sculptors: Two Decades of Non-Objective Art in the Seagram Collection*, May 1984 - June 1985

\$ 25,000-35,000



#### **ROBERT SMITHSON**

1938 - 1973

#### Broken Circle/Spiral Hill

signed, titled and dated 71 felt-tip marker, graphite and ink on paper 125/8 by 151/2 in. 32.1 by 39.4 cm.
This work is the