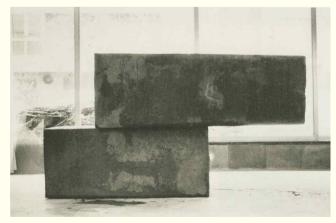

Richard Serra, *Bilbao*, 1983, two steel ingots Private Collection © 2018 Richard Serra / Artists Rights Society (ARS), New York

"My intention had been to forge a single two step shaped work, which would relate directly to an early drawing done in Peru of a flat rock. Once I began the process of forging I realized that to complete the work, a balanced structure of two elements would carry the idea of the 'flat rock' to its conclusion. Bilbao, made in the Basque Country, is the resultant sculpture."