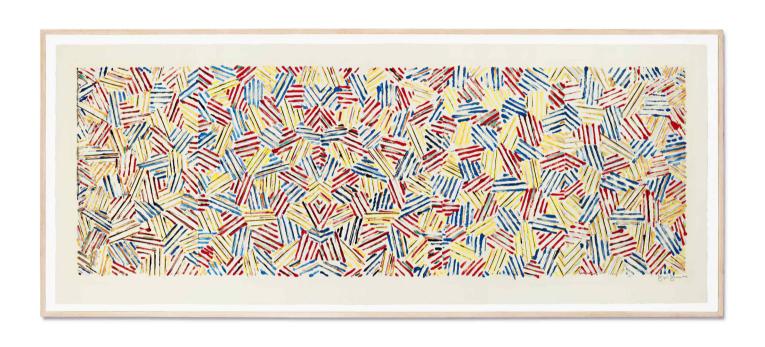

ition and in the individual hatchmarks themselves significantly underscores Johns' ongoing negotiation between control and chance. As such, the present work highlights the artist's effort to reconcile the mechanical with the handmade. While the hatches are imperfect and hand drawn, once submitted to the rote printing press, the "human" elements coalesce to that of the predetermined framework. Together, the hand and the machine evince a brilliantly textured filigree of rearranged fragments. As the viewer's eye dances across the grand surface of this work, swatches of line work in tandem like gears that seem to churn the picture plane into fanciful motion, again pointing to Johns' preeminent creative genius in his relentless pursuit of the full expressive potential of process and material.





AN EXCEPTIONAL EYE: PROPERTY FROM AN IMPORTANT ITALIAN COLLECTION

# ROBERT RAUSCHENBERG

1925 - 2008

# Nimbus (Hoarfrost)

signed and dated 75 solvent transfer on fabric and paper collage 50½ by 28½ in. 128.3 by 72.4 cm.

### PROVENANCE

Ace Gallery, Vancouver (acquired directly from the artist)
Galleria Sperone, Turin (acquired from the above)
Acquired from the above by the present owner circa 1975

### EXHIBITED

Vancouver, Ace Gallery, Rauschenberg: Hoarfrost, May 1975

### \$60,000-80,000



# CY TWOMBLY: TWO WORKS ON PAPER FROM 1965

LOTS 45-46

45

AN EXCEPTIONAL EYE: PROPERTY FROM AN IMPORTANT ITALIAN COLLECTION

#### CY TWOMBI Y

1928 - 2011

#### Untitled

signed; dated *NYC 1965* on the reverse graphite, pastel and colored pencil on paper 33% by 26¾ in. 86 by 68 cm.

#### P