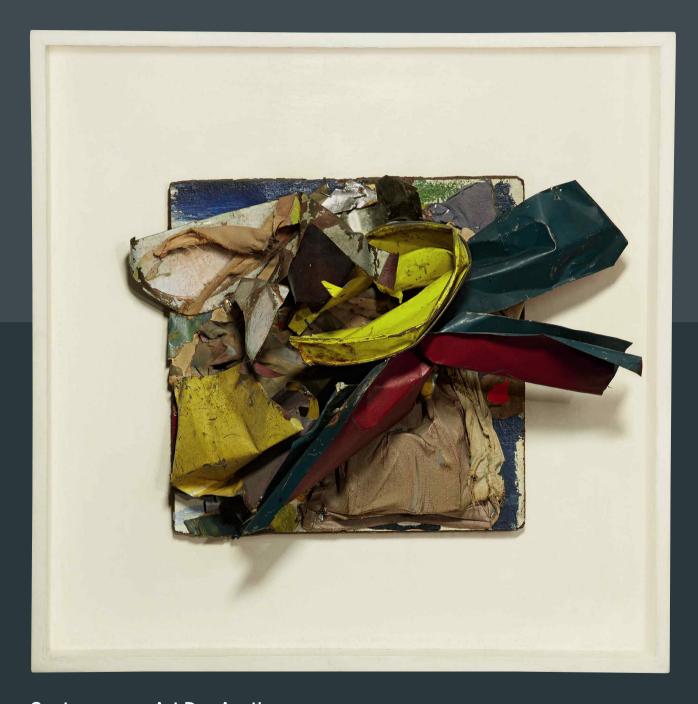

#### RICHARD SERRA

b.1939

#### Study for Flat Rock

signed with the artist's initials paintstick on paper 38 by 50 in. 96.5 by 127.4 cm. Executed in 1981, this work inspired the realized sculpture, *Bilbao*, 1983, Collection of Carmen Giménez, Madrid.

#### LITERATURE

Hans Janssen, Ed., *Richard Serra Drawings 1969-1990/Catalogue Raisonné*, Bern 1990, cat. no. 193, p. 232, illustrated

\$ 200,000-300,000

Richard Serra's early and significant Study for Flat Rock unlocks the sculptural quality of drawing, communicating a surface and weight that exceeds the standard possibilities for a work on paper. Serra deftly employs textural and tonal modulation using a paintstick, rendering a form that takes on a dimensional surface and mass. The work has a presence that alters the space it inhabits with a deep black absorbing light, luring the eye with a gravitational pull. Despite its absorptive darkness, Study for Flat Rock is not domineering; Serra skillfully balances the black form with an almost equal amount of white negative space, creating a sense of equilibrium and refreshing lightness as contrast. While initially intended as a study for a never-realized sculpture that Serra envisioned, Study for Flat Rock eventually inspired Serra's cor-ten steel sculpture, Bilbao, and his original drawing endures as a composition on paper that defies the limits of its medium. In the words of Michelle White, drawings like Study for Flat Rock are "perceptual, experiential, and conceptual; [they are] a way to see, feel, and think" (Michelle White in" Drawing as Drawing" in Richard Serra Drawing: A Retrospective, The Menil Collection, Houston 2011, p. 13).