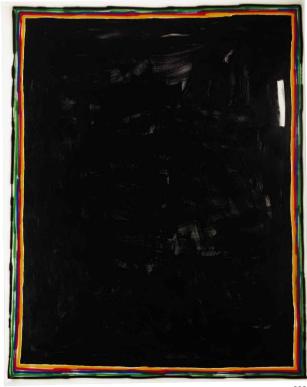

#### RICHARD SERRA

b.1939

#### Study for Flat Rock

signed with the artist's initials paintstick on paper 38 by 50 in. 96.5 by 127.4 cm. Executed in 1981, this work inspired the realized sculpture, *Bilbao*, 1983, Collection of Carmen Giménez, Madrid.

#### **PROVENANCE**

Blum Helman Gallery, New York Collection of Joseph E. Seagram & Sons, Inc., New York

Acquired from the above by the present owner

#### **EXHIBITED**

The Montreal Museum of Fine Arts; Vancouver Art Gallery; Calgary, The Nickle Arts Museum; New York, Seagram Building; Ontario, London Regional Art Gallery, *Drawings by Sculptors: Two Decades of Non-Objective Art in the Seagram Collection*, May 1984 - June 1985, p. 57, illustrated

#### LITERATURE

Hans Janssen, Ed., *Richard Serra Drawings 1969-1990/Catalogue Raisonné*, Bern 1990, cat. no. 193, p. 232, illustrated

\$ 200,000-300,000

Richard Serra's early and significant Study for Flat Rock unlocks the sculptural quality of drawing, communicating a surface and weight that exceeds the standard possibilities for a work on paper. Serra deftly employs textural and tonal modulation using a paintstick, rendering a form that takes on a dimensional surface and mass. The work has a presence that alters the space it inhabits with a deep black absorbing light, luring the eye with a gravitational pull. Despite its absorptive darkness, Study for Flat Rock is not domineering; Serra skillfully balances the black form with an almost equal amount of white negative space, creating a sense of equilibrium and refreshing lightness as contrast. While initially intended as a study for a never-realized sculpture that Serra envisioned, Study for Flat Rock eventually inspired Serra's cor-ten steel sculpture, Bilbao, and his original drawing endures as a composition on paper that defies the limits of its medium. In the words of Michelle White, drawings like Study for Flat Rock are "perceptual, experiential, and conceptual; [they are] a way to see, feel, and think" (Michelle White in" Drawing as Drawing" in Richard Serra Drawing: A Retrospective, The Menil Collection, Houston 2011, p. 13).

Richard Serra, *Bilbao*, 1983, two steel ingots Private Collection © 2018 Richard Serra / Artists Rights Society (ARS), New York

"My intention had been to forge a single two step shaped work, which would relate directly to an early drawing done in Peru of a flat rock. Once I began the process of forging I realized that to complete the work, a balanced structure of two elements would carry the idea of the 'flat rock' to its conclusion. Bilbao, made in the Basque Country, is the resultant sculpture."