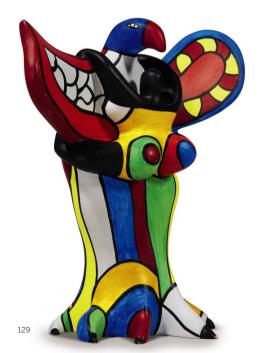

HALLE

1930 - 2002

## #23 Basketball player

painted polyester resin 23½ by 10½ by 9 in. 59.7 by 26.7 by 22.9 cm. Executed in 1999, this work is from an edition of 8, plus 4 artist's proofs.

### PROVENANCE

Tania Sumberg-Kleid, San Diego Bequest of the above to the present owner

#### \$18,000-25,000

### 129

PROPERTY SOLD TO BENEFIT THE ACQUISITION FUND OF THE SAN DIEGO MUSEUM OF ART

## NIKI DE SAINT PHALLE

1930 - 2002

### Oiseau amoureux

stamped with the artist's name and number *EA* 5/20 on the underside painted polyester resin 5¾ by 5 by 3 in. 14.6 by 12.7 by 7.6 cm. Executed in 1994, this work is artist's proof number 5 from an edition of 99, plus 20 artist's proofs.

### PROVENANCE

Tania Sumberg-Kleid, San Diego Bequest of the above to the present owner

## \$ 6,000-8,000







## **ARMAN**

1928 - 2005

## Untitled

signed on the overlap acrylic and paint brush accumulation on canvas 81 by 97½ in. 205.7 by 247.7 cm.
Executed in 1987, this work is unique and is recorded in the Arman Studio Archives New York under number: *APA# 8010.87.026*.

### PROVENANCE

Private Collection (acquired directly from the artist)
Private Collection, New York
Acquired from the above by the present owner in

## \$ 50,000-70,000

May 1992



121



132

PROPERTY FROM A MULTINATIONAL CORPORATION

## **LEON KOSSOFF**

b.1926

## Two Seated Figures V

charcoal on paper 23½ by 26 in. 58.7 by 66 cm. Executed in 1980.

### **PROVENANCE**

Light Gallery, New York Acquired from the above by the present owner

\$ 15.000-20.000

132

### **ELMER BISCHOFF**

1916 - 1991

## Untitled (#2 Stud