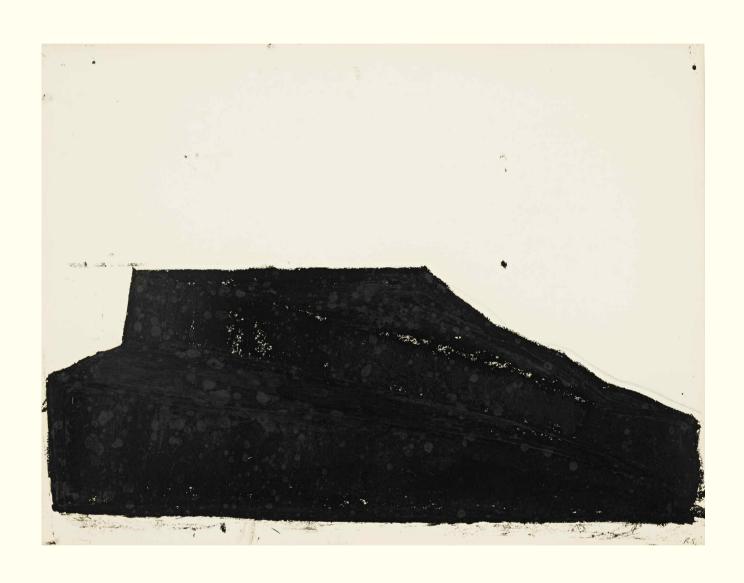

#### RICHARD SERRA

b.1939

#### Study for Flat Rock

signed with the artist's initials paintstick on paper 38 by 50 in. 96.5 by 127.4 cm. Executed in 1981, this work inspired the realized sculpture, *Bilbao*, 1983, Collection of Carmen Giménez, Madrid.

#### LITERATURE

Hans Janssen, Ed., *Richard Serra Drawings 1969-1990/Catalogue Raisonné*, Bern 1990, cat. no. 193, p. 232, illustrated

\$ 200,000-300,000

Richard Serra's early and significant Study for Flat Rock unlocks the sculptural quality of drawing, communicating a surface and weight that exceeds the standard possibilities for a work on paper. Serra deftly employs textural and tonal modulation using a paintstick, rendering a form that takes on a dimensional surface and mass. The work has a presence that alters the space it inhabits with a deep black absorbing light, luring the eye with a gravitational pull. Despite its absorptive darkness, Study for Flat Rock is not domineering; Serra skillfully balances the black form with an almost equal amount of white negative space, creating a sense of equilibrium and refreshing lightness as contrast. While initially intended as a study for a never-realized sculpture that Serra envisioned, Study for Flat Rock eventually inspired Serra's cor-ten steel sculpture, Bilbao, and his original drawing endures as a composition on paper that defies the limits of its medium. In the words of Michelle White, drawings like Study for Flat Rock are "perceptual, experiential, and conceptual; [they are] a way to see, feel, and think" (Michelle White in" Drawing as Drawing" in Richard Serra Drawing: A Retrospective, The Menil Collection, Houston 2011, p. 13).