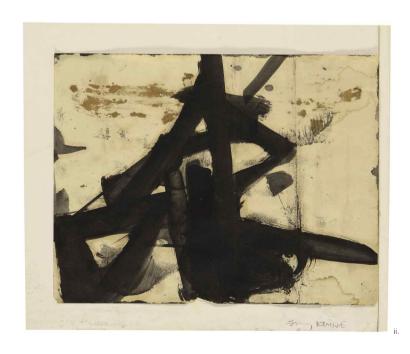

#### RICHARD SERRA

b.1939

#### Study for Flat Rock

signed with the artist's initials paintstick on paper 38 by 50 in. 96.5 by 127.4 cm. Executed in 1981, this work inspired the realized sculpture, *Bilbao*, 1983, Collection of Carmen Giménez, Madrid.

#### LITERATURE

Hans Janssen, Ed., *Richard Serra Drawings 1969-1990/Catalogue Raisonné*, Bern 1990, cat. no. 193, p. 232, illustrated

\$ 200,000-300,000

Richard Serra's early and significant Study for Flat Rock unlocks the sculptural quality of drawing, communicating a surface and weight that exceeds the standard possibilities for a work on paper. Serra deftly employs textural and tonal modulation using a paintstick, rendering a form that takes on a dimensional surface and mass. The work has a presence that alters the space it inhabits with a deep black absorbing light, luring the eye with a gravitational pull. Despite its absorptive darkness, Study for Flat Rock is not domineering; Serra skillfully balances the black form with an almost equal amount of white negative space, creating a sense of equilibrium and refreshing lightness as contrast. While initially intended as a study for a never-realized sculpture that Serra envisioned, Study for Flat Rock eventually inspired Serra's cor-ten steel sculpture, Bilbao, and his original drawing endures as a composition on paper that defies the limits of its medium. In the words of Michelle White, drawings like Study for Flat Rock are "perceptual, experiential, and conceptual; [they are] a way to see, feel, and think" (Michelle White in" Drawing as Drawing" in Richard Serra Drawing: A Retrospective, The Menil Collection, Houston 2011, p. 13).