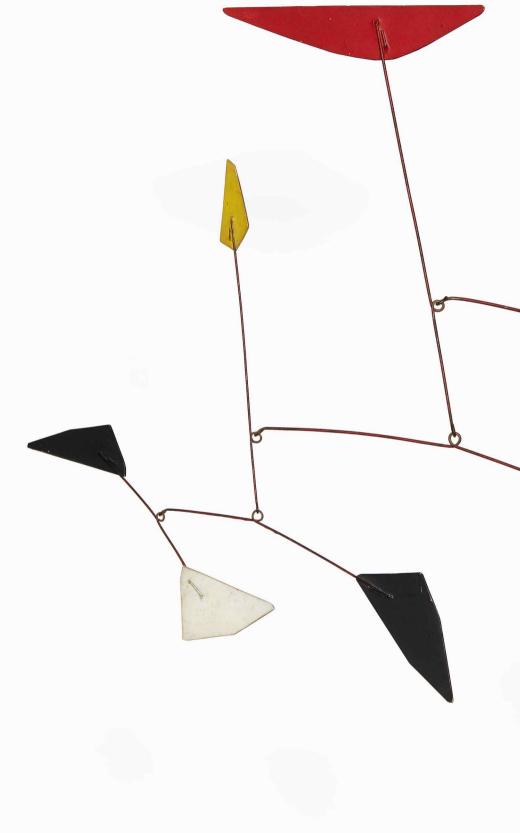

#### ALEXANDER CALDER

1898 - 1976

#### Untitled

incised with the artist's monogram on the largest red element painted sheet metal and wire 12½ by 23 in. 31.8 by 58.4 cm. Executed *circa* 1963, this work is registered in the archives of the Calder Foundation, New York, under application number *A28502*.

#### PROVENANCE

Gilman P. White, Connecticut (gift of the artist in 1963)

Thence by descent to the present owner

#### \$ 350,000-450,000

Unititled was originally presented as a gift to Alexander Calder's friend Gilman P. White, a welder by trade, who helped construct many of the artist's large stabiles. In addition to the present work, Calder gifted the Whites two lively gouaches that meld geometry and naturalism, which along with Untitled, Sotheby's is proud to present as lot 94 and 95 of our sale.

Alexander Calder's *Untitled* is a classic sculpture in the artist's instantly recognizable oeuvre. Though at first glance the work appears simple, its elegant form belies the artist's most important conceptual tenets and artistic gestures, manifesting through a breathtaking economy of line and color.

Attenuated, poised, and constructed of three red horizontal and vertical wires, Calder's sculpture exhibits a graceful simplicity and repetition, contrasted by angular plates of metal that suggest formal associations with nature and dance. The swooping red form that bears Calder's monogram projects out like the tailfin

of a sea creature, the rods that connect each plate are like vertebrae in their repetitiousness, and when in motion, *Untitled* seems to swim through the air. The more substantial triangular red plates boldly contrast the smaller and more numerous black angular forms, which in turn interact with smaller, unexpected pops of yellow and white. These simple color transitions imbue the work with a bold, outsized presence, without disrupting the harmony and balance of its refined appearance.

Born to artist parents and initially trained as an engineer, Calder viewed his mobiles as following the most basic and essential laws of the universe. In the case of *Untitled*, rather than acting as a reflection of nature and the cosmos, as the work glides through the air, in the words of Jean-Paul Satre, it "captures true, living moments and crafts them into something," (Jean-Paul Sartre in "Les Mobiles de Calder," *Alexander Calder: Mobiles, Stabiles, Constellations*, Exh. Cat., n.p.) taking on a life of its own.