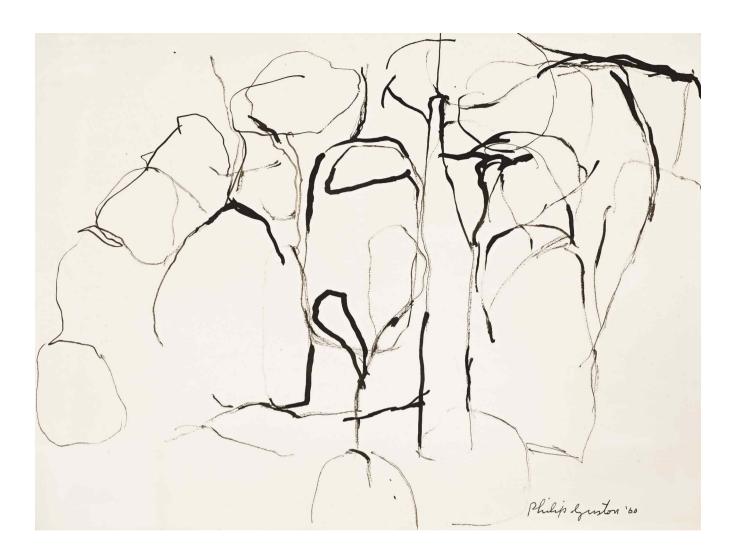

#### PHILIP GUSTON

1913 - 1980

#### Untitled

signed and dated '60 ink on paper 18 by 24 in. 45.7 by 61 cm.

#### PROVENANCE

Zabriskie Gallery, New York Acquired from the above by the present owner

\$ 35,000-45,000