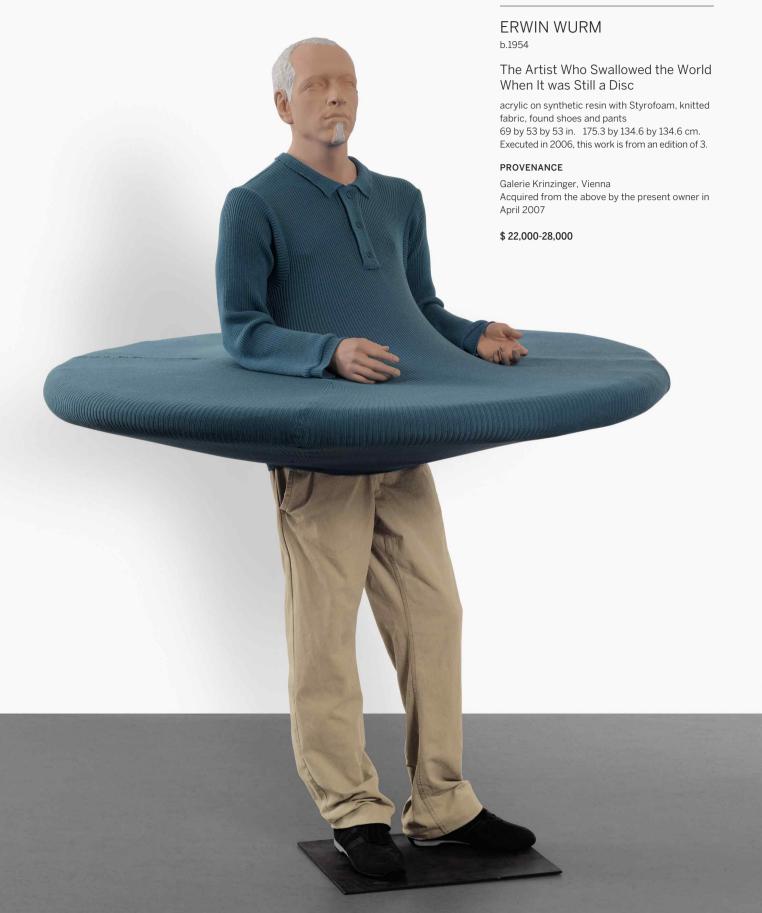

ou: Testimony*, October - November 2002

\$ 60,000-80,000





304

# JONATHAN MEESE

b.1977

# Die Erzburg Cameloz (Sold) [Diptych]

each signed with the artist's initials and dated 2005; each signed, titled and dated 2005 on the reverse

oil and acrylic on canvas

Overall: 951/8 by 1431/8 in. 241.6 by 363.5 cm..

#### PROVENANCE

CFA Contemporary Arts, Berlin Acquired from the above by the present owner in 2007

#### \$ 20,000-30,000

#### 305

# TAL R

b.1967

#### Grapes

incised with the artist's signature and stamped with the number 3/3 on the bottom edge aluminum

 $31\frac{1}{4}$  by 11 by  $11\frac{1}{2}$  in. 79.4 by 27.9 by 29.2 cm. Executed in 2005.

#### PROVENANCE

CFA Contemporary Arts, Berlin Acquired from the above by the present owner in 2006

#### \$ 5,000-7,000

305













# FRANCIS ALŸS

b.1959

# Studies for 'De Fluiter'

each signed graphite, adhesive tape and tracing paper assemblage, in 4 parts
Each: 11 by 13½ in. 27.9 by 34.3 cm.
Executed in 1991-1999.

# PROVENANCE

Lisson Gallery, London Acquired from the above by the present owner

# \$ 15,000-20,000



# **GARY KUEHN**

b.1939

### Twist Piece

steel

 $4\frac{3}{4}$  by  $52\frac{1}{2}$  by 3 in. 12.1 by 133.4 by 7.6 cm. Executed in 1986, this work is unique.

# PROVENANCE

Esso Gallery, New York Acquired from the above by the present owner

### \$15,000-20,000

309

# STEPHAN BALKENHOL

b.1957

# Architekturskizze XII

signed, partially titled and dated 1995 on the underside painted wawa wood 15 by 9½ by 9½ in. 38.1 by 24.1 by 24.1 cm.

# PROVENANCE

McClain Gallery, Houston Acquired fr