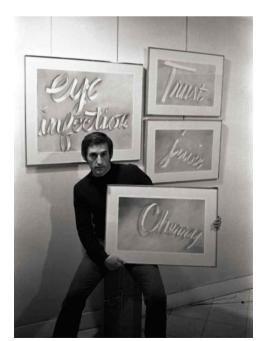

The artist posing with his gunpowder drawings in New York, 1967 Photo by Fred W. McDarrah/Getty Images © 2018 Edward Ruscha