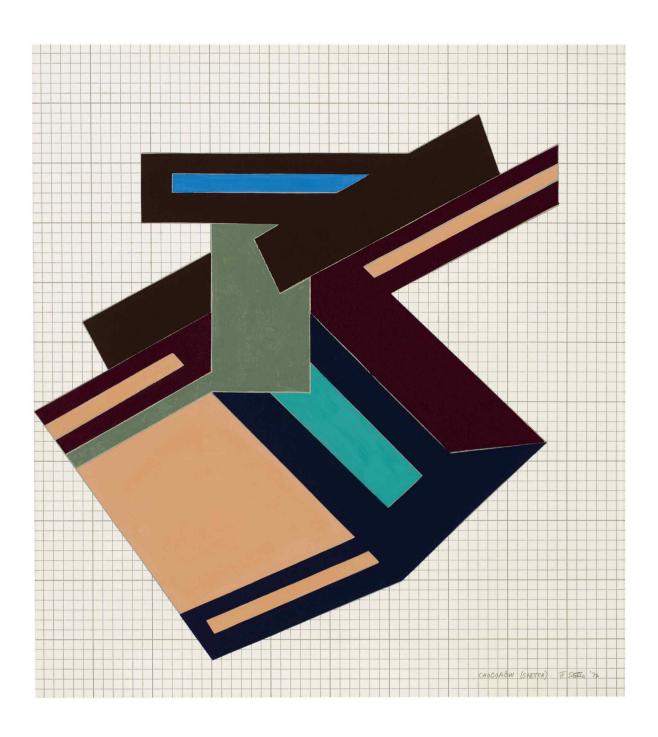

### FRANK STELLA

b.1936

#### Chodorów (Sketch)

signed, titled and dated '72 acrylic and enamel on board with felt and painted canvas collage mounted on panel 32½ by 29½ in. 82.6 by 74.9 cm.

#### PROVENANCE

Lawrence Rubin Gallery, New York Acquired from the above by the present owner

\$ 35,000-45,000