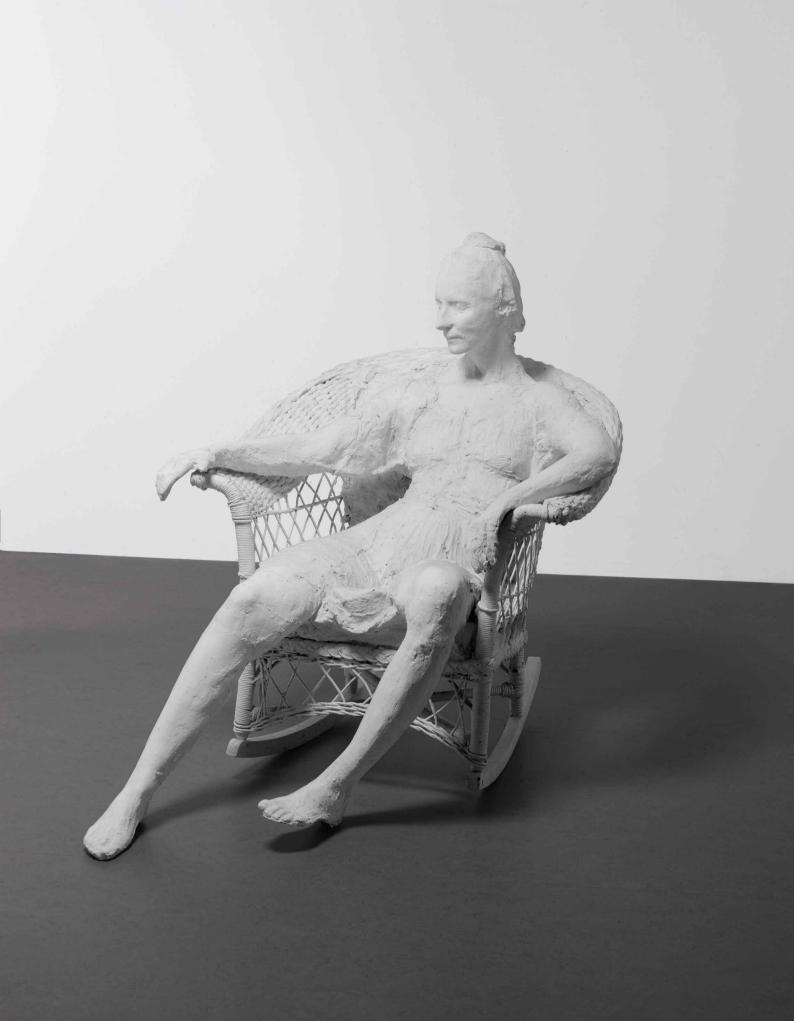

**GEORGE SEGAL**

1924 - 2000

### Woman in a White Wicker Rocker

plaster, wood and wicker chair 44 by 33 by 50 in. 111.7 by 83.8 by 127 cm. Executed in 1984, this work is unique. There is also a bronze version by the artist in a cast of five and executed the same year.

#### PROVENANCE

Sidney Janis Gallery, New York
Estate of Barbara Jacobson, Los Angeles
(acquired from the above in 1986)
Sotheby's, New York, 15 May 2007, Lot 47
(consigned by the above)
Acquired from the above sale by the present owner

#### \$ 140,000-180,000

"I deal primarily with mystery and in the presentation of mystery. If I cast someone in plaster, it is the mystery of a human being that is presented. If I put him next to an object, it also raises a question about the nature of that object."

**GEORGE SEGAL** 



PROPERTY FROM A PRIVATE EUROPEAN COLLECTION

## MANOLO VALDÉS

b.1942

#### Lidia

signed with the artist's initials on the reverse olive wood 331/s by 341/4 by 173/s in. 84 by 87 by 44 cm. Executed in 2006, this work is unique and is accompanied by a certificate of authenticity signed by the artist.

#### **PROVENANCE**

Acquired directly from the artist circa 2010

\$100,000-150,000

"A consummate lover of images.... Valdés' sensibility comes through via the more sensate side of appropriation, where the quest to improve on the things of the recent past comes not from an impulse to deepen our rupture with the past, but from the deepest possible appreciation of the values embodied by the sources themselves."

Dan Cameron, "The Hunter Gets Captured" in Exh. Cat., 1991, Marlborough Gallery