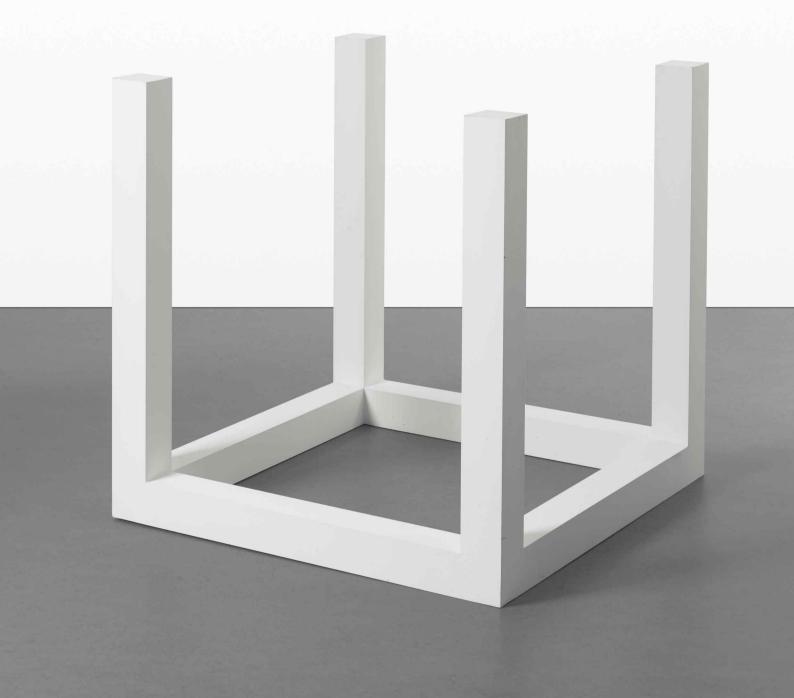

#### **DONALD JUDD**

1928 - 1994

#### Untitled

stamped with the artist's name, date and number 87-13 on the reverse painted aluminum  $11\frac{3}{4}$  by  $23\frac{5}{8}$  by  $11\frac{3}{4}$  in. 30 by 60 by 30 cm. Executed in 1987, this work is stamped with the foundry mark  $STUDER\ AG$  on the reverse.

#### PROVENANCE

Galerie Nachst St. Stephan, Vienna Private Collection, Vienna Sotheby's, New York, 7 May 1992, Lot 168A Acquired from the above sale by the present owner

#### **EXHIBITED**

Vienna, Galerie Nachst St. Stephan, *Donald Judd*, March - April 1988

\$ 150,000-200,000

"Three dimensions are real space. That gets rid of the problem of illusion and literal space, space in and around marks and colors...Actual space is intrinsically more powerful and specific than paint on a flat surface."

DONALD JUDD