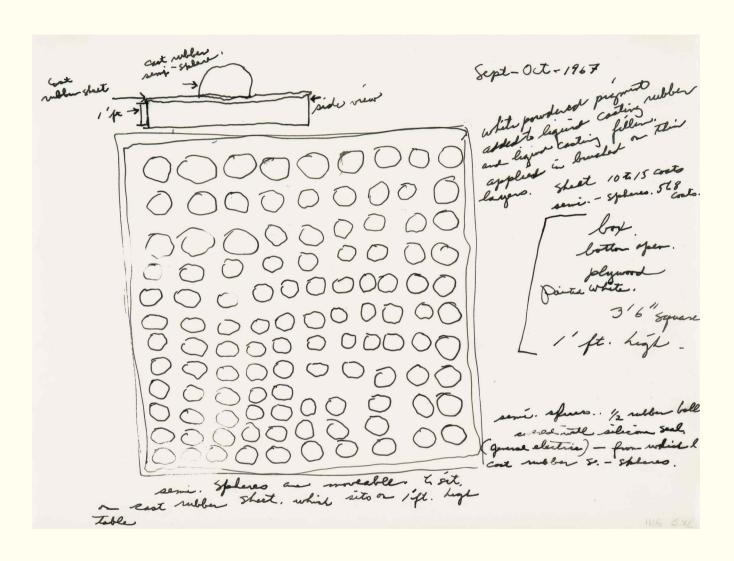

## DRAWINGS BY SCULPTORS FROM THE BETSY WITTEN COLLECTION

Immediate, cerebral, and refined, the collection of Betsy Witten comprises two decades of drawings and works on paper by the preeminent minds in Minimalism and Conceptual art. The works in the collection function as a rubric illuminating the steps of the creative process, ranging from fascinating preparatory drawings that document the birth of some of the twentieth century's most influential artistic ideas, to standalone works that serve as consummate examples of those very formal concepts.

Originally brought together under the auspices of the Seagram Company, Drawings by Sculptors was formed together by Phyllis Lambert and David Bellman, the then Chief Curator of the McCord Museum in Montreal. Lambert, the daughter of Samuel Bronfman, was chief among the visionaries responsible for commissioning Mies Van Der Rohe to design the famed Seagram headquarters on Park Avenue in New York—today recognized as a high a point of modernism. Working together with curators at MoMA and Philip Johnson, Lambert began to acquire and commission works of art to both engage with the public and reflect the distinct formal innovation of the architecture itself. Evolving over time, the collection came to include pivotal paintings by artists such as Mark Rothko, Picasso's monumental stage curtain for Diaghilev's 1919 ballet Le Tricorne, and a distinct collection of drawings by some of the most radical sculptors of our time—an exquisite body of work that forms the nucleus of the present collection. In line with the collecting ethos of the Seagram Company, Bellman assembled

a collection that pushed boundaries, seeking out works that captured "the transition from potential to realization" (Phyllis Lambert, *Drawings by Sculptors: Two Decades of Non-Objective Art in the Seagram Collection*, New York 1984, p. 7). Important drawings by Robert Smithson, Eva Hesse, and Richard Serra encapsulate what David Bellman describes as the capacity for the drawing to operate at the threshold of the "descriptive and propositional" (David Bellman in "Sculpture at the Threshold of Material and Prospect" in *Drawings by Sculptors: Two Decades of Non-Objective Art in the Seagram Collection*, New York 1984, p. 11). Articulating his aim, Bellman effused the potential for a collection to "develop through to that threshold of potential where art becomes an action capable of inserting us into unexpected, yet factual, relationships with the world" (ibid).

In 2003, this landmark corporate collection of drawings was acquired by the present owner directly from the Seagram Company in its entirety, and through the unique vision of Betsy Witten came to evolve in its composition. The original spirit of inquiry and discovery became renewed through Witten's addition of works by the leading Minimalists of the day. Though some works are not by sculptors, they embody the unbridled experimentation and distilled, intimate expression so present throughout the rest of the collection. Together, through their economy of line, complex articulation of space and sophisticated formal resolution, these drawings and works on paper each convey a remarkable clarity of conceptual development.

The works in this collection make tangible the driving forces behind the artistic breakthroughs in the latter half of the past century. As much as many of these works represent the process behind the physical actualization of an idea—especially the drawings that correspond to later realized sculptures—at their essence they each exist as fully conceived works in their own right: a two-dimensional embodiment of a three-dimensional manifestation. Together the works in the collection of Betsy Witten remove the blindfold from the creative process, providing a rare glimpse into the conceptual formation of some of Contemporary Art's most evocative and enduring artistic developments.