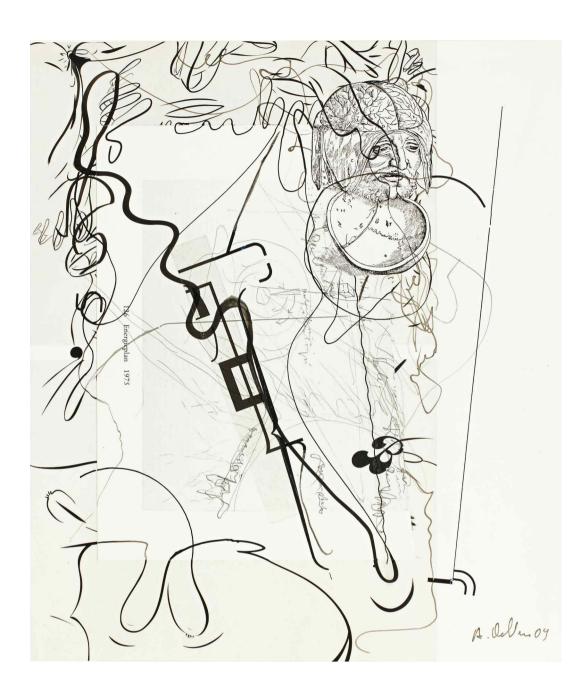

## DRAWINGS BY SCULPTORS FROM THE BETSY WITTEN COLLECTION

Immediate, cerebral, and refined, the collection of Betsy Witten comprises two decades of drawings and works on paper by the preeminent minds in Minimalism and Conceptual art. The works in the collection function as a rubric illuminating the steps of the creative process, ranging from fascinating preparatory drawings that document the birth of some of the twentieth century's most influential artistic ideas, to standalone works that serve as consummate examples of those very formal concepts.

Originally brought together under the auspices of the Seagram Company, Drawings by Sculptors was formed together by Phyllis Lambert and David Bellman, the then Chief Curator of the McCord Museum in Montreal. Lambert, the daughter of Samuel Bronfman, was chief among the visionaries responsible for commissioning Mies Van Der Rohe to design the famed Seagram headquarters on Park Avenue in New York—today recognized as a high a point of modernism. Working together with curators at MoMA and Philip Johnson, Lambert began to acquire and commission works of art to both engage with the public and reflect the distinct formal innovation of the architecture itself. Evolving over time, the collection came to include pivotal paintings by artists such as Mark Rothko, Picasso's monumental stage curtain for Diaghilev's 1919 ballet Le Tricorne, and a distinct collection of drawings by some of the most radical sculptors of our time—an exquisite body of work that forms the nucleus of the present collection. In line with the collecting ethos of the Seagram Company, Bellman assembled

a collection that pushed boundaries, seeking out works that captured "the transition from potential to realization" (Phyllis Lambert, *Drawings by Sculptors: Two Decades of Non-Objective Art in the Seagram Collection*, New York 1984, p. 7). Important drawings by Robert Smithson, Eva Hesse, and Richard Serra encapsulate what David Bellman describes as the capacity for the drawing to operate at the threshold of the "descriptive and propositional" (David Bellman in "Sculpture at the Threshold of Material and Prospect" in *Drawings by Sculptors: Two Decades of Non-Objective Art in the Seagram Collection*, New York 1984, p. 11). Articulating his aim, Bellman effused the potential for a collection to "develop through to that threshold of potential where art becomes an action capable of inserting us into unexpected, yet factual, relationships with the world" (ibid).

In 2003, this landmark corporate collection of drawings was acquired by the present owner directly from the Seagram Company in its entirety, and through the unique vision of Betsy Witten came to evolve in its composition. The original spirit of inquiry and discovery became renewed through Witten's addition of works by the leading Minimalists of the day. Though some works are not by sculptors, they embody the unbridled experimentation and distilled, intimate expression so present throughout the rest of the collection. Together, through their economy of line, complex articulation of space and sophisticated formal resolution, these drawings and works on paper each convey a remarkable clarity of conceptual development.

The works in this collection make tangible the driving forces behind the artistic breakthroughs in the latter half of the past century. As much as many of these works represent the process behind the physical actualization of an idea—especially the drawings that correspond to later realized sculptures—at their essence they each exist as fully conceived works in their own right: a two-dimensional embodiment of a three-dimensional manifestation. Together the works in the collection of Betsy Witten remove the blindfold from the creative process, providing a rare glimpse into the conceptual formation of some of Contemporary Art's most evocative and enduring artistic developments.