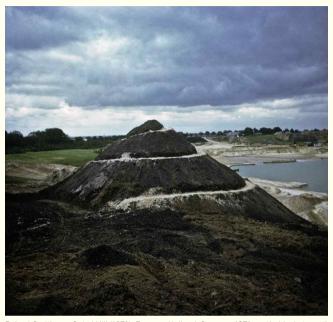

eptiveness to various innovative reclamation projects as a means to address waste land. Smithson imagined four dividing crescent rises at the bottom of the massive spiral cavity, which during heavy rains would create four rising jetties of polluted water that from above would resemble a whirling vortex. Rendered in Smithson's preferred aerial view, similar to the perspective of his famed films, the study eschews representations of his proposed earthwork's staggering dimensionality in order to draw attention to its refined and idealized formal qualities. His drawing for the earthwork contains an innate symmetry, with elegant tendrils curving in towards its center from four cardinal quadrants. Yet despite the work's reduced visual language, the study remains instructional and communicative



Robert Smithson, *Spiral Hill* (1971), Emmen, Holland, Summer 1971, earth, black, topsoil, white sand, approximately 75' at base, Courtesy James Cohan, New York Art © Holt-Smithson Foundation/Licensed by VAGA, New York, NY

of a proposed materiality, each tendril no doubt constructed of many thousands of tons of earth, and the negative space within filled with water. Without approval from Kennecott, the project was never realized.

These two significant studies bring together Smithson's preoccupations with the conflation of art and landscape, of human intervention and entropy, and with the question of what bears being observed, paid attention to, and pondered. The works exemplify Smithson's enduring relevance in Contemporary Art and urban architecture today; in his ambitious intervention