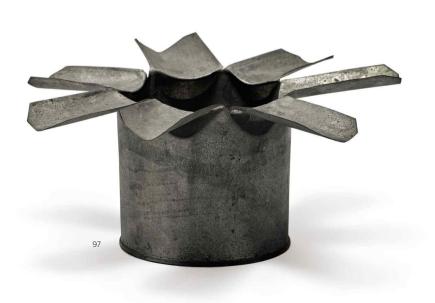

#### Untitled

incised with the artist's monogram on the largest red element painted sheet metal and wire 12½ by 23 in. 31.8 by 58.4 cm. Executed *circa* 1963, this work is registered in the archives of the Calder Foundation, New York, under application number *A28502*.

#### PROVENANCE

Gilman P. White, Connecticut (gift of the artist in 1963)

Thence by descent to the present owner

#### \$ 350,000-450,000

Unititled was originally presented as a gift to Alexander Calder's friend Gilman P. White, a welder by trade, who helped construct many of the artist's large stabiles. In addition to the present work, Calder gifted the Whites two lively gouaches that meld geometry and naturalism, which along with Untitled, Sotheby's is proud to present as lot 94 and 95 of our sale.

Alexander Calder's *Untitled* is a classic sculpture in the artist's instantly recognizable oeuvre. Though at first glance the work appears simple, its elegant form belies the artist's most important conceptual tenets and artistic gestures, manifesting through a breathtaking economy of line and color.

Attenuated, poised, and constructed of three red horizontal and vertical wires, Calder's sculpture exhibits a graceful simplicity and repetition, contrasted by angular plates of metal that suggest formal associations with nature and dance. The swooping red form that bears Calder's monogram projects out like the tailfin

of a sea creature, the rods that connect each plate are like vertebrae in their repetitiousness, and when in motion, *Untitled* seems to swim through the air. The more substantial triangular red plates boldly contrast the smaller and more numerous black angular forms, which in turn interact with smaller, unexpected pops of yellow and white. These simple color transitions imbue the work with a bold, outsized presence, without disrupting the harmony and balance of its refined appearance.

Born to artist parents and initially trained as an engineer, Calder viewed his mobiles as following the most basic and essential laws of the universe. In the case of *Untitled*, rather than acting as a reflection of nature and the cosmos, as the work glides through the air, in the words of Jean-Paul Satre, it "captures true, living moments and crafts them into something," (Jean-Paul Sartre in "Les Mobiles de Calder," *Alexander Calder: Mobiles, Stabiles, Constellations*, Exh. Cat., n.p.) taking on a life of its own.