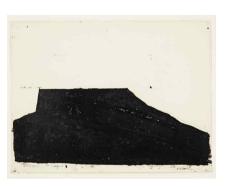

#### RICHARD SERRA

b.1939

#### Study for Flat Rock

signed with the artist's initials paintstick on paper 38 by 50 in. 96.5 by 127.4 cm. Executed in 1981, this work inspired the realized sculpture, *Bilbao*, 1983, Collection of Carmen Giménez, Madrid.

#### LITERATURE

Hans Janssen, Ed., *Richard Serra Drawings 1969-1990/Catalogue Raisonné*, Bern 1990, cat. no. 193, p. 232, illustrated

\$ 200,000-300,000

Richard Serra's early and significant Study for Flat Rock unlocks the sculptural quality of drawing, communicating a surface and weight that exceeds the standard possibilities for a work on paper. Serra deftly employs textural and tonal modulation using a paintstick, rendering a form that takes on a dimensional surface and mass. The work has a presence that alters the space it inhabits with a deep black absorbing light, luring the eye with a gravitational pull. Despite its absorptive darkness, Study for Flat Rock is not domineering; Serra skillfully balances the black form with an almost equal amount of white negative space, creating a sense of equilibrium and refreshing lightness as contrast. While initially intended as a study for a never-realized sculpture that Serra envisioned, Study for Flat Rock eventually inspired Serra's cor-ten steel sculpture, Bilbao, and his original drawing endures as a composition on paper that defies the limits of its medium. In the words of Michelle White, drawings like Study for Flat Rock are "perceptual, experiential, and conceptual; [they are] a way to see, feel, and think" (Michelle White in" Drawing as Drawing" in Richard Serra Drawing: A Retrospective, The Menil Collection, Houston 2011, p. 13).