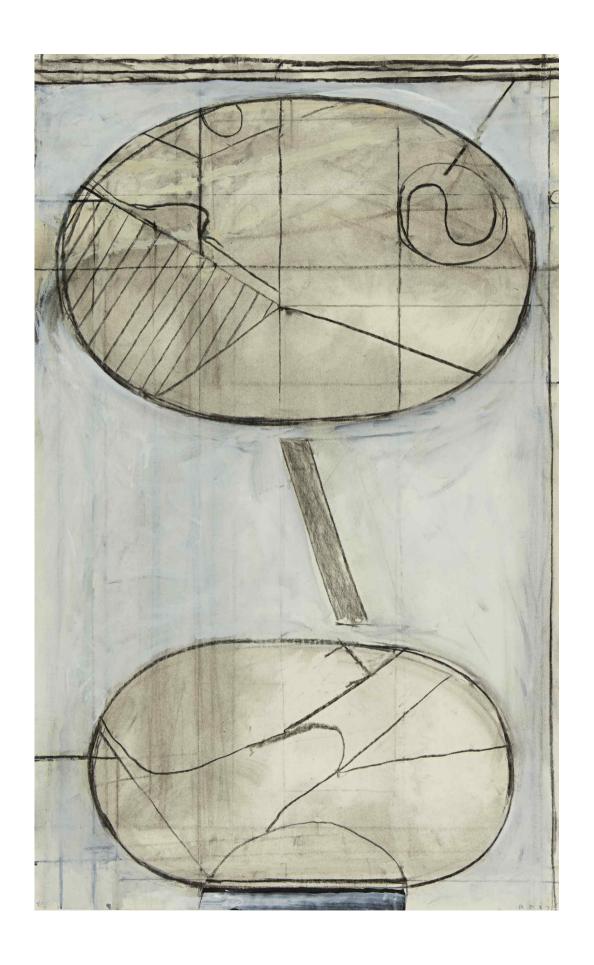

#### RICHARD SERRA

b.1939

#### Study for Flat Rock

signed with the artist's initials paintstick on paper 38 by 50 in. 96.5 by 127.4 cm. Executed in 1981, this work inspired the realized sculpture, *Bilbao*, 1983, Collection of Carmen Giménez, Madrid.

#### LITERATURE

Hans Janssen, Ed., *Richard Serra Drawings 1969-1990/Catalogue Raisonné*, Bern 1990, cat. no. 193, p. 232, illustrated

\$ 200,000-300,000

Richard Serra's early and significant Study for Flat Rock unlocks the sculptural quality of drawing, communicating a surface and weight that exceeds the standard possibilities for a work on paper. Serra deftly employs textural and tonal modulation using a paintstick, rendering a form that takes on a dimensional surface and mass. The work has a presence that alters the space it inhabits with a deep black absorbing light, luring the eye with a gravitational pull. Despite its absorptive darkness, Study for Flat Rock is not domineering; Serra skillfully balances the black form with an almost equal amount of white negative space, creating a sense of equilibrium and refreshing lightness as contrast. While initially intended as a study for a never-realized sculpture that Serra envisioned, Study for Flat Rock eventually inspired Serra's cor-ten steel sculpture, Bilbao, and his original drawing endures as a composition on paper that defies the limits of its medium. In the words of Michelle White, drawings like Study for Flat Rock are "perceptual, experiential, and conceptual; [they are] a way to see, feel, and think" (Michelle White in" Drawing as Drawing" in Richard Serra Drawing: A Retrospective, The Menil Collection, Houston 2011, p. 13).

Richard Serra, *Bilbao*, 1983, two steel ingots Private Collection © 2018 Richard Serra / Artists Rights Society (ARS), New York

"My intention had been to forge a single two step shaped work, which would relate directly to an early drawing done in Peru of a flat rock. Once I began the process of forging I realized that to complete the work, a balanced structure of two elements would carry the idea of the 'flat rock' to its conclusion. Bilbao, made in the Basque Country, is the resultant sculpture."