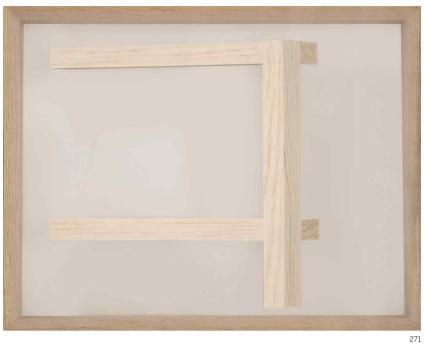

#### **ROBERT MANGOLD**

b.1937

#### Tilted Ellipse #3 (violet)

signed, titled and dated 1989 on the reverse acrylic and black graphite on wood 161/8 by 191/8 in. 40.8 by 48.5 cm.

#### PROVENANCE

Acquired directly from the artist by the present owner in 1991

#### LITERATURE

Renate Pentzinger and Susanna Singer, Eds., Robert Mangold, Catalogue Raisonné of the Paintings 1982-1998, Wiesbaden 1998, cat. no. 720, illustrated in color

#### \$ 60,000-80,000