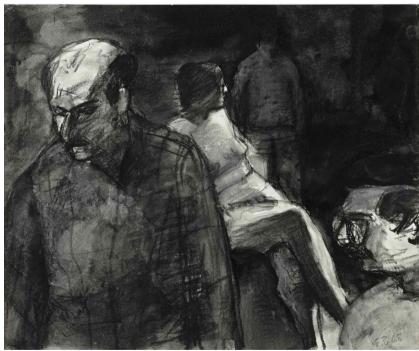

ith the artist's name and number *EA* 5/20 on the underside painted polyester resin 5¾ by 5 by 3 in. 14.6 by 12.7 by 7.6 cm. Executed in 1994, this work is artist's proof number 5 from an edition of 99, plus 20 artist's proofs.

### PROVENANCE

Tania Sumberg-Kleid, San Diego Bequest of the above to the present owner

## \$ 6,000-8,000







## **ARMAN**

1928 - 2005

## Untitled

signed on the overlap acrylic and paint brush accumulation on canvas 81 by 97½ in. 205.7 by 247.7 cm.
Executed in 1987, this work is unique and is recorded in the Arman Studio Archives New York under number: *APA# 8010.87.026*.

### PROVENANCE

Private Collection (acquired directly from the artist)
Private Collection, New York
Acquired from the above by the present owner in

## \$ 50,000-70,000

May 1992



121



132

PROPERTY FROM A MULTINATIONAL CORPORATION

## **LEON KOSSOFF**

b.1926

## Two Seated Figures V

charcoal on paper 23½ by 26 in. 58.7 by 66 cm. Executed in 1980.

### **PROVENANCE**

Light Gallery, New York Acquired from the above by the present owner

\$ 15.000-20.000

132

### **ELMER BISCHOFF**

1916 - 1991

## Untitled (#2 Studio Interior)

signed with the artist's initials and dated '68; titled on the reverse gouache and charcoal on paper 14 by 1678 in. 35.7 by 42.9 cm.

### PROVENANCE

Theophilus Brown, San Francisco (acquired directly from the artist)
871 Fine Arts, San Francisco
Acquired from the above by the present owner in 1992

### EXHIBITED

San Francisco Museum of Modern Art; Greenville County Museum of Art; Washington, D.C., Phillips Collection; Laguna Beach, Laguna A