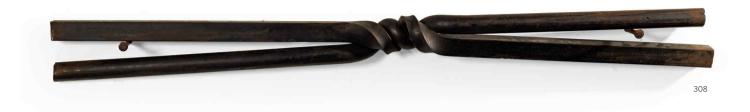

#### **ALEXANDER CALDER**

1898 - 1976

#### Serpentine

signed and dated 1932 ink on paper 22¾ by 30¾ in. 57.8 by 78.1 cm. Executed in 1932, this work is registered in the archives of the Calder Foundation, New York, under application number A02664.

#### PROVENANCE

Perls Gallery, New York Acquired from the above by the present owner

#### **EXHIBITED**

New York, Perls Gallery, *Calder: Drawings 1930-1932; Gouaches 1967-1968*, October - November 1968, cat. no. 21, p. 9, illustrated

\$ 25,000-35,000

PROPERTY FROM AN IMPORTANT AMERICAN PRIVATE COLLECTOR