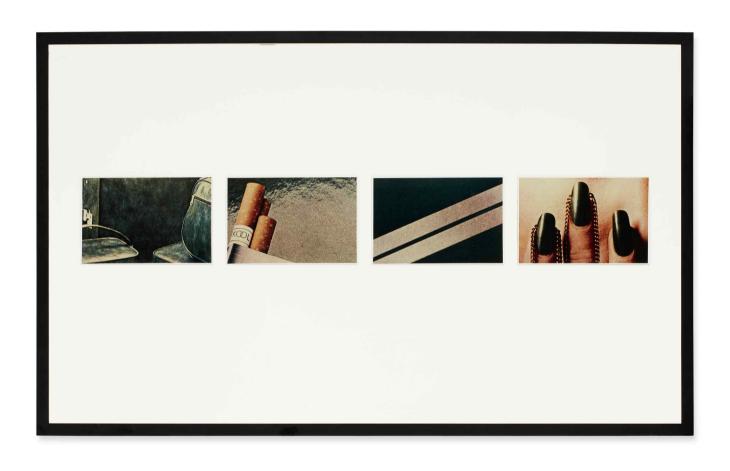

#### **ED RUSCHA**

b.1937

#### Honey

signed and dated 1976 on the reverse gunpowder, graphite and pastel on paper 1334 by 151/8 in. 34.9 by 38.4 cm.

#### **PROVENANCE**

Private Collection, Seattle (acquired directly from the artist)

Thence by descent to the present owner

#### **EXHIBITED**

Seattle, Dootson/Calderhead Gallery, *Edward Ruscha*, May - June 1976

#### LITERATURE

Lisa Turvey, Ed., Edward Ruscha: Catalogue Raisonné of the Works on Paper, Volume One: 1956-1976, New York 2014, cat. no. D1976.25, p. 423, illustrated in color

#### \$ 250,000-350,000

Spelled out in a flowing ribbon, Ed Ruscha's 1976 pastel Honey functions both as a testament to the power of the artist's draftsmanship, as well as a monument to his inimitable conceptual vision. Projecting out from the background, Honey is sweet without being saccharine, gliding across an expansive field of color. The pastel background transitions in a gradient from a dusky green to a soft peach, emulating the sunset as it reflects on the clouds. This airy sense is magnified by the undulating letters in the center of the work, rendered to emulate a trailing advertisement behind an airplane. Part of a larger body of work where words are drawn in this style, pastels like Honey "reinforce the three-dimensionality of the words, which are seen in perspective and from a skewed angle, hovering in space like lost objects

that have been released from the printed page and now inhabit their own realm" (Richard D. Marshall, *Ed Ruscha*, New York 2003, pp. 161-162).

Though Ruscha had recently begun making artworks using multiple words instead of one, *Honey* constitutes a novel development for the artist in the combination of elements from his earlier trompe l'oeil drawings featuring single words, with his pastels of household objects like books, ball bearings and food. *Honey* conjures numerous associations: a love note; a conversation half overheard; the taste of something sweet. Ruscha employs these associations, joining them with sophisticated stylistic choices to distill them into a single word.