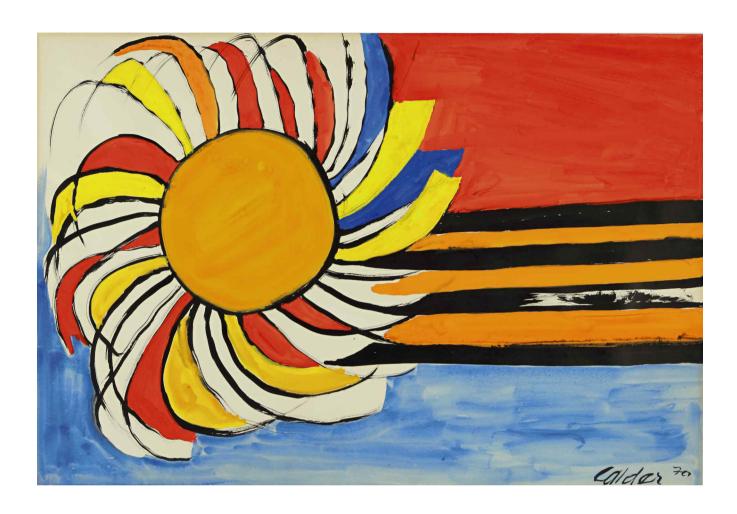

#### **ALEXANDER CALDER**

1898 - 1976

#### Serpentine

signed and dated 1932 ink on paper 22¾ by 30¾ in. 57.8 by 78.1 cm. Executed in 1932, this work is registered in the archives of the Calder Foundation, New York, under application number A02664.

#### PROVENANCE

Perls Gallery, New York Acquired from the above by the present owner

#### **EXHIBITED**

New York, Perls Gallery, *Calder: Drawings 1930-1932; Gouaches 1967-1968*, October - November 1968, cat. no. 21, p. 9, illustrated

\$ 25,000-35,000

PROPERTY FROM AN IMPORTANT AMERICAN PRIVATE COLLECTOR