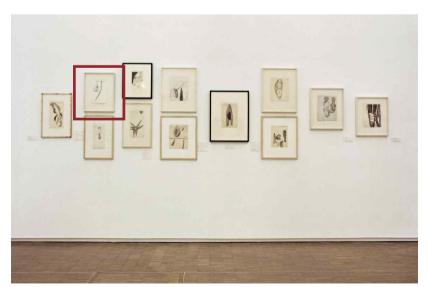

## DRAWINGS BY SCULPTORS FROM THE BETSY WITTEN COLLECTION

Immediate, cerebral, and refined, the collection of Betsy Witten comprises two decades of drawings and works on paper by the preeminent minds in Minimalism and Conceptual art. The works in the collection function as a rubric illuminating the steps of the creative process, ranging from fascinating preparatory drawings that document the birth of some of the twentieth century's most influential artistic ideas, to standalone works that serve as consummate examples of those very formal concepts.

Originally brought together under the auspices of the Seagram Company, Drawings by Sculptors was formed together by Phyllis Lambert and David Bellman, the then Chief Curator of the McCord Museum in Montreal. Lambert, the daughter of Samuel Bronfman, was chief among the visionaries responsible for commissioning Mies Van Der Rohe to design the famed Seagram headquarters on Park Avenue in New York—today recognized as a high a point of modernism. Working together with curators at MoMA and Philip Johnson, Lambert began to acquire and commission works of art to both engage with the public and reflect the distinct formal innovation of the architecture itself. Evolving over time, the collection came to include pivotal paintings by artists such as Mark Rothko, Picasso's monumental stage curtain for Diaghilev's 1919 ballet Le Tricorne, and a distinct collection of drawings by some of the most radical sculptors of our time—an exquisite body of work that forms the nucleus of the present collection. In line with the collecting ethos of the Seagram Company, Bellman assembled

a collection that pushed boundaries, seeking out works that captured "the transition from potential to realization" (Phyllis Lambert, *Drawings by Sculptors: Two Decades of Non-Objective Art in the Seagram Collection*, New York 1984, p. 7). Important drawings by Robert Smithson, Eva Hesse, and Richard Serra encapsulate what David Bellman describes as the capacity for the drawing to operate at the threshold of the "descriptive and propositional" (David Bellman in "Sculpture at the Threshold of Material and Prospect" in *Drawings by Sculptors: Two Decades of Non-Objective Art in the Seagram Collection*, New York 1984, p. 11). Articulating his aim, Bellman effused the potential for a collection to "develop through to that threshold of potential where art becomes an action capable of inserting us into unexpected, yet factual, relationships with the world" (ibid).

In 2003, this landmark corporate collection of drawings was acquired by the present owner directly from the Seagram Company in its entirety, and through the unique vision of Betsy Witten came to evolve in its composition. The original spirit of inquiry and discovery became renewed through Witten's addition of works by the leading Minimalists of the day. Though some works are not by sculptors, they embody the unbridled experimentation and distilled, intimate expression so present throughout the rest of the collection. Together, through their economy of line, complex articulation of space and sophisticated formal resolution, these drawings and works on paper each convey a remarkable clarity of conceptual development.

The works in this collection make tangible the driving forces behind the artistic breakthroughs in the latter half of the past century. As much as many of these works represent the process behind the physical actualization of an idea—especially the drawings that correspond to later realized sculptures—at their essence they each exist as fully conceived works in their own right: a two-dimensional embodiment of a three-dimensional manifestation. Together the works in the collection of Betsy Witten remove the blindfold from the creative process, providing a rare glimpse into the conceptual formation of some of Contemporary Art's most evocative and enduring artistic developments.