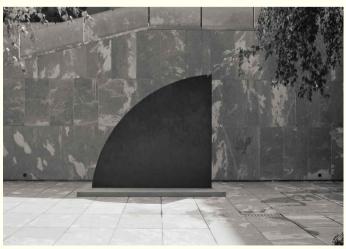

#### LITERATURE

Hans Janssen, Ed., *Richard Serra Drawings 1969-1990/Catalogue Raisonné*, Bern 1990, cat. no. 193, p. 232, illustrated

\$ 200,000-300,000

Richard Serra's early and significant Study for Flat Rock unlocks the sculptural quality of drawing, communicating a surface and weight that exceeds the standard possibilities for a work on paper. Serra deftly employs textural and tonal modulation using a paintstick, rendering a form that takes on a dimensional surface and mass. The work has a presence that alters the space it inhabits with a deep black absorbing light, luring the eye with a gravitational pull. Despite its absorptive darkness, Study for Flat Rock is not domineering; Serra skillfully balances the black form with an almost equal amount of white negative space, creating a sense of equilibrium and refreshing lightness as contrast. While initially intended as a study for a never-realized sculpture that Serra envisioned, Study for Flat Rock eventually inspired Serra's cor-ten steel sculpture, Bilbao, and his original drawing endures as a composition on paper that defies the limits of its medium. In the words of Michelle White, drawings like Study for Flat Rock are "perceptual, experiential, and conceptual; [they are] a way to see, feel, and think" (Michelle White in" Drawing as Drawing" in Richard Serra Drawing: A Retrospective, The Menil Collection, Houston 2011, p. 13).

Richard Serra, *Bilbao*, 1983, two steel ingots Private Collection © 2018 Richard Serra / Artists Rights Society (ARS), New York

"My intention had been to forge a single two step shaped work, which would relate directly to an early drawing done in Peru of a flat rock. Once I began the process of forging I realized that to complete the work, a balanced structure of two elements would carry the idea of the 'flat rock' to its conclusion. Bilbao, made in the Basque Country, is the resultant sculpture."