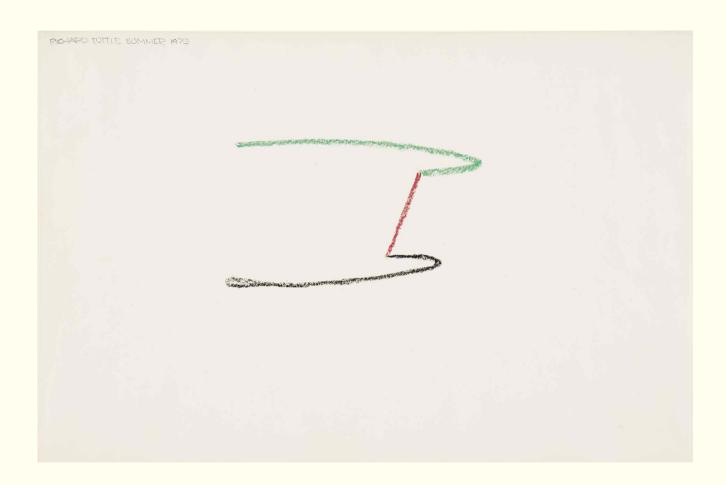

#### RICHARD SERRA

b.1939

#### Study for Flat Rock

signed with the artist's initials paintstick on paper 38 by 50 in. 96.5 by 127.4 cm. Executed in 1981, this work inspired the realized sculpture, *Bilbao*, 1983, Collection of Carmen Giménez, Madrid.

#### LITERATURE

Hans Janssen, Ed., *Richard Serra Drawings 1969-1990/Catalogue Raisonné*, Bern 1990, cat. no. 193, p. 232, illustrated

\$ 200,000-300,000

Richard Serra's early and significant Study for Flat Rock unlocks the sculptural quality of drawing, communicating a surface and weight that exceeds the standard possibilities for a work on paper. Serra deftly employs textural and tonal modulation using a paintstick, rendering a form that takes on a dimensional surface and mass. The work has a presence that alters the space it inhabits with a deep black absorbing light, luring the eye with a gravitational pull. Despite its absorptive darkness, Study for Flat Rock is not domineering; Serra skillfully balances the black form with an almost equal amount of white negative space, creating a sense of equilibrium and refreshing lightness as contrast. While initially intended as a study for a never-realized sculpture that Serra envisioned, Study for Flat Rock eventually inspired Serra's cor-ten steel sculpture, Bilbao, and his original drawing endures as a composition on paper that defies the limits of its medium. In the words of Michelle White, drawings like Study for Flat Rock are "perceptual, experiential, and conceptual; [they are] a way to see, feel, and think" (Michelle White in" Drawing as Drawing" in Richard Serra Drawing: A Retrospective, The Menil Collection, Houston 2011, p. 13).