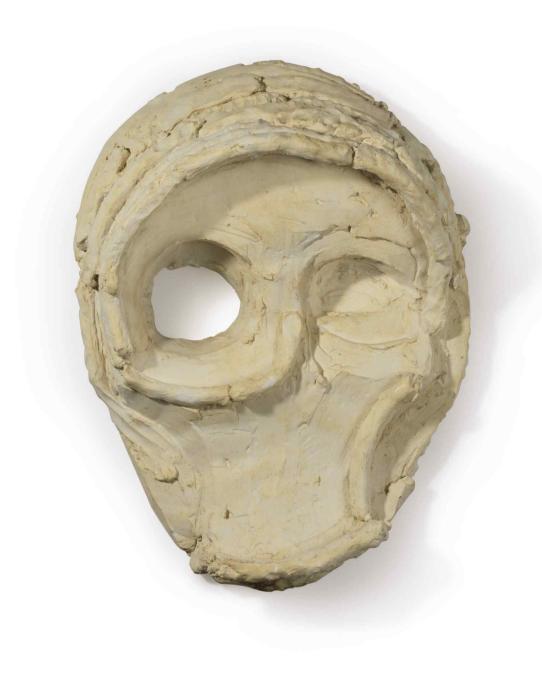

#### PHILIP GUSTON

1913 - 1980

#### Untitled

signed and dated '60 ink on paper 18 by 24 in. 45.7 by 61 cm.

#### PROVENANCE

Zabriskie Gallery, New York Acquired from the above by the present owner

\$ 35,000-45,000