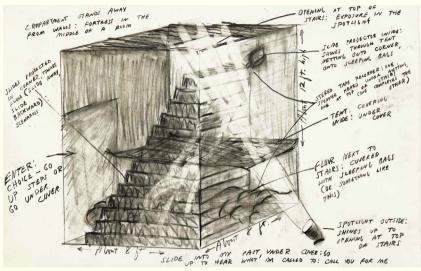

Collection of Joseph E. Seagram & Sons, Inc., New York Acquired from the above by the present owner

#### **EXHIBITED**

The Montreal Museum of Fine Arts; Vancouver Art Gallery; Calgary, The Nickle Arts Museum; New York, Seagram Building; Ontario, London Regional Art Gallery, *Drawings by Sculptors: Two Decades of Non-Objective Art in the Seagram Collection*, May 1984 - June 1985, p. 63, illustrated

Siegen, Museum für Gegenwartskunst; Reykjavík Art Museum, Robert Smithson: The Invention of Landscape, Broken Circle/Spiral Hill & Film, March 2012 - April 2013, p. 122, illustrated

#### LITERATURE

Eugenie Tsai, Ed., Robert Smithson Unearthed: Drawings, Collages, Writings, New York 1991, fig. 74, p. 189, illustrated

\$ 25,000-35,000

DRAWINGS BY SCULPTORS FROM THE BETSY WITTEN COLLECTION



22



23

#### 22

#### VITO ACCONCI

1940 - 2017

### Views of a Landing Preparatory Drawing

charcoal on paper 14 by 211/8 in. 35.6 by 55.6 cm. Executed in 1974, this work is a preparatory drawing for a realized work *Views of a Forced Landing* executed and installed at the John F. Kennedy Center for the Performing Arts in 1974.

#### **PROVENANCE**

Sonnabend Gallery, New York Collection of Joseph E. Seagram & Sons, Inc., New York

Acquired from the above by the present owner

#### EXHIBITED

Washington, D.C., John F. Kennedy Center for the Performing Arts, *Views of a Forced Landing*, May - June 1974

The Montreal Museum of Fine Arts; Vancouver Art Gallery; Calgary, The Nickle Arts Museum; New York, Seagram Building; Ontario, London Regional Art Gallery, *Drawings by Sculptors: Two D