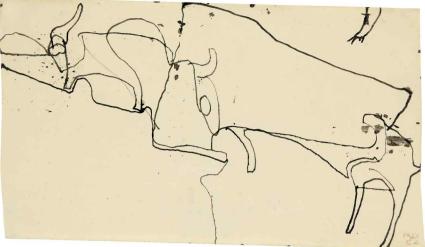

#### RICHARD SERRA

b.1939

#### Study for Flat Rock

signed with the artist's initials paintstick on paper 38 by 50 in. 96.5 by 127.4 cm. Executed in 1981, this work inspired the realized sculpture, *Bilbao*, 1983, Collection of Carmen Giménez, Madrid.

#### LITERATURE

Hans Janssen, Ed., *Richard Serra Drawings 1969-1990/Catalogue Raisonné*, Bern 1990, cat. no. 193, p. 232, illustrated

\$ 200,000-300,000

Richard Serra's early and significant Study for Flat Rock unlocks the sculptural quality of drawing, communicating a surface and weight that exceeds the standard possibilities for a work on paper. Serra deftly employs textural and tonal modulation using a paintstick, rendering a form that takes on a dimensional surface and mass. The work has a presence that alters the space it inhabits with a deep black absorbing light, luring the eye with a gravitational pull. Despite its absorptive darkness, Study for Flat Rock is not domineering; Serra skillfully balances the black form with an almost equal amount of white negative space, creating a sense of equilibrium and refreshing lightness as contrast. While initially intended as a study for a never-realized sculpture that Serra envisioned, Study for Flat Rock eventually inspired Serra's cor-ten steel sculpture, Bilbao, and his original drawing endures as a composition on paper that defies the limits of its medium. In the words of Michelle White, drawings like Study for Flat Rock are "perceptual, experiential, and conceptual; [they are] a way to see, feel, and think" (Michelle White in" Drawing as Drawing" in Richard Serra Drawing: A Retrospective, The Menil Collection, Houston 2011, p. 13).

Richard Serra, *Bilbao*, 1983, two steel ingots Private Collection © 2018 Richard Serra / Artists Rights Society (ARS), New York

"My intention had been to forge a single two step shaped work, which would relate directly to an early drawing done in Peru of a flat rock. Once I began the process of forging I realized that to complete the work, a balanced structure of two elements would carry the idea of the 'flat rock' to its conclusion. Bilbao, made in the Basque Country, is the resultant sculpture."