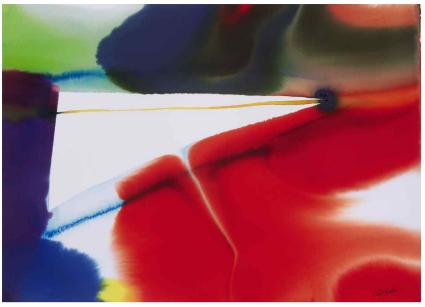

#### **ED RUSCHA**

b.1937

#### Honey

signed and dated 1976 on the reverse gunpowder, graphite and pastel on paper 1334 by 151/8 in. 34.9 by 38.4 cm.

#### \$ 250,000-350,000

Spelled out in a flowing ribbon, Ed Ruscha's 1976 pastel Honey functions both as a testament to the power of the artist's draftsmanship, as well as a monument to his inimitable conceptual vision. Projecting out from the background, Honey is sweet without being saccharine, gliding across an expansive field of color. The pastel background transitions in a gradient from a dusky green to a soft peach, emulating the sunset as it reflects on the clouds. This airy sense is magnified by the undulating letters in the center of the work, rendered to emulate a trailing advertisement behind an airplane. Part of a larger body of work where words are drawn in this style, pastels like Honey "reinforce the three-dimensionality of the words, which are seen in perspective and from a skewed angle, hovering in space like lost objects

that have been released from the printed page and now inhabit their own realm" (Richard D. Marshall, *Ed Ruscha*, New York 2003, pp. 161-162).

Though Ruscha had recently begun making artworks using multiple words instead of one, *Honey* constitutes a novel development for the artist in the combination of elements from his earlier trompe l'oeil drawings featuring single words, with his pastels of household objects like books, ball bearings and food. *Honey* conjures numerous associations: a love note; a conversation half overheard; the taste of something sweet. Ruscha employs these associations, joining them with sophisticated stylistic choices to distill them into a single word.