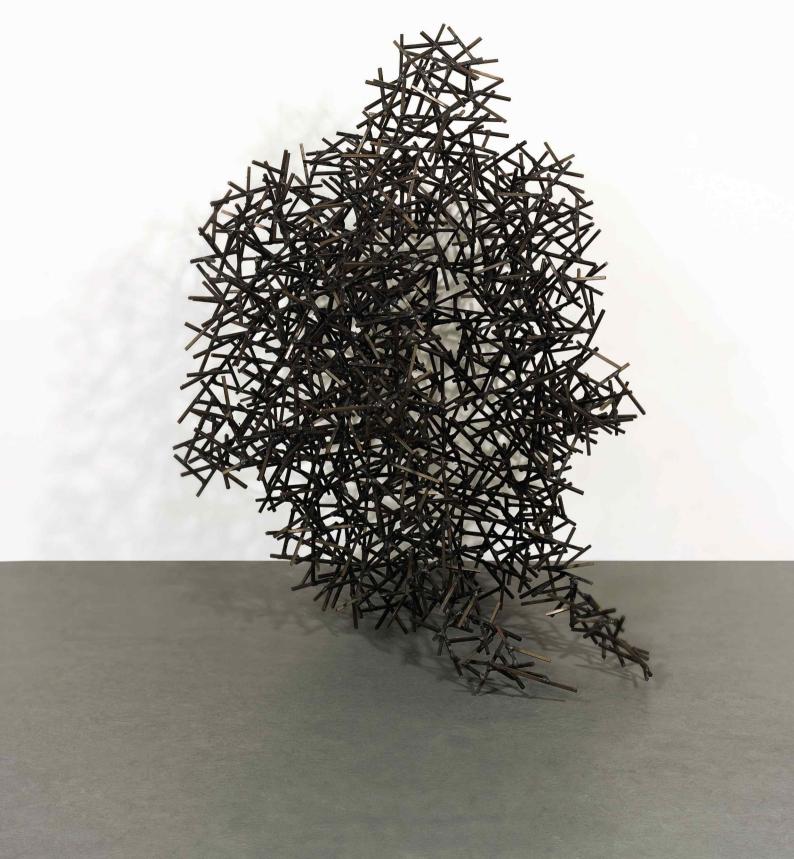

Bois Ronde

enamel on wood  $16^{1}$ /4 by  $1^{3}$ /8 in. 41.3 by 3.5 cm. Executed in 1975.

#### PROVENANCE

Galerie des Beaux-Arts, Brussels Acquired from the above by the present owner

## EXHIBITED

Brussels, Galerie des Beaux-Arts, *André Cadere*, September - October 1988 Long Island City, Institute for Contemporary Art - P.S.1 Museum, *3 French Artists*, October -December 1989

## \$40,000-60,000

# **ANTONY GORMLEY**

b.1950

# Domain VIII (Crouching)

stainless steel 22 by 32 by 25 in. 55.9 by 81.3 by 63.5 cm. Executed in 1999.

#### PROVENANCE

Galerie Thaddaeus Ropac, Paris Christie's, New York, 11 November 2009, Lot 396 Acquired from the above sale by the present owner

## LITERATURE

Michael Mack, Ed., *Antony Gormley*, Göttingen 2007, p. 520, illustrated

\$120,000-180,000



## ISA GENZKEN

b.1948

#### Gaudi

concrete and steel 77 by 25 by 28 in. 195.6 by 63.5 by 71.1 cm. Executed in 1989.

#### **PROVENANCE**

Jack Shainman Gallery, New York Acquired from the above by the present owner

#### \$ 200.000-300.000

Executed in 1989, Gaudi belongs to the critical series of concrete and steel sculptures that German artist Isa Genzken created in the latter half of the 1980s. In Gaudi. Genzken constructs a chair from steel rods and slabs of raw unrefined. concrete, which she elevates to eye level on a stainless steel pedestal. Possessing a rough and elegiac beauty, Gaudi acts as a tribute to the modernist architecture and sobering philosophy of post-war Europe, and as a reference to and commemoration of the fallen Berlin Wall, whose demolition the very same year t