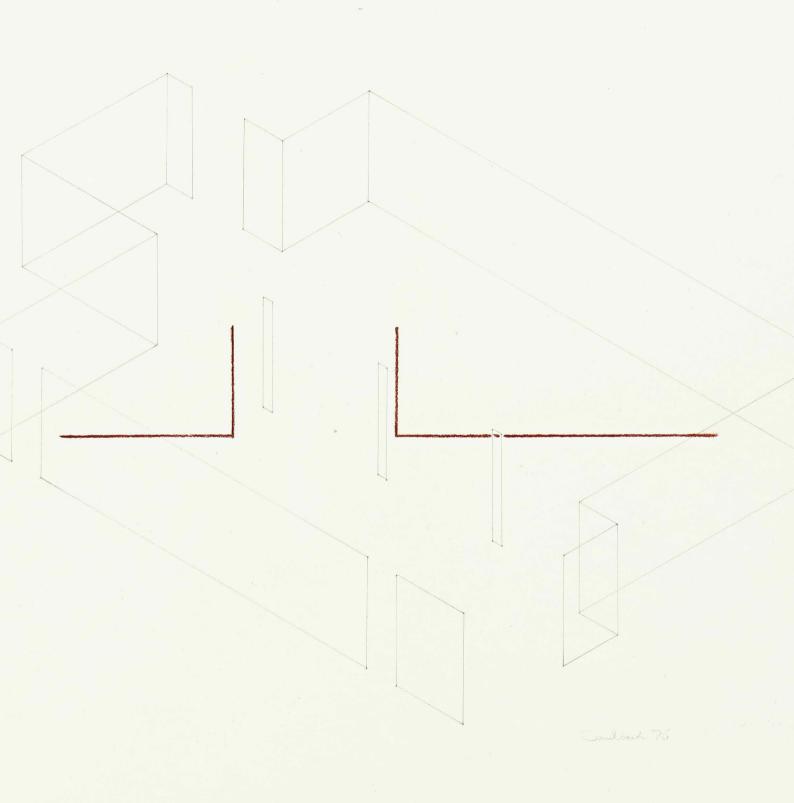

#### RICHARD SERRA

b.1939

#### Study for Flat Rock

signed with the artist's initials paintstick on paper 38 by 50 in. 96.5 by 127.4 cm. Executed in 1981, this work inspired the realized sculpture, *Bilbao*, 1983, Collection of Carmen Giménez, Madrid.

#### LITERATURE

Hans Janssen, Ed., *Richard Serra Drawings 1969-1990/Catalogue Raisonné*, Bern 1990, cat. no. 193, p. 232, illustrated

\$ 200,000-300,000

Richard Serra's early and significant Study for Flat Rock unlocks the sculptural quality of drawing, communicating a surface and weight that exceeds the standard possibilities for a work on paper. Serra deftly employs textural and tonal modulation using a paintstick, rendering a form that takes on a dimensional surface and mass. The work has a presence that alters the space it inhabits with a deep black absorbing light, luring the eye with a gravitational pull. Despite its absorptive darkness, Study for Flat Rock is not domineering; Serra skillfully balances the black form with an almost equal amount of white negative space, creating a sense of equilibrium and refreshing lightness as contrast. While initially intended as a study for a never-realized sculpture that Serra envisioned, Study for Flat Rock eventually inspired Serra's cor-ten steel sculpture, Bilbao, and his original drawing endures as a composition on paper that defies the limits of its medium. In the words of Michelle White, drawings like Study for Flat Rock are "perceptual, experiential, and conceptual; [they are] a way to see, feel, and think" (Michelle White in" Drawing as Drawing" in Richard Serra Drawing: A Retrospective, The Menil Collection, Houston 2011, p. 13).

Richard Serra, *Bilbao*, 1983, two steel ingots Private Collection © 2018 Richard Serra / Artists Rights Society (ARS), New York

"My intention had been to forge a single two step shaped work, which would relate directly to an early drawing done in Peru of a flat rock. Once I began the process of forging I realized that to complete the work, a balanced structure of two elements would carry the idea of the 'flat rock' to its conclusion. Bilbao, made in the Basque Country, is the resultant sculpture."