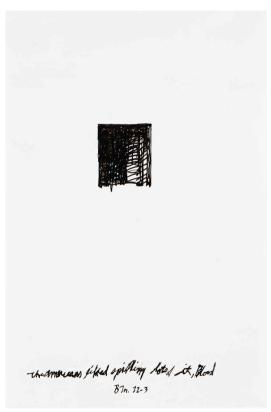

#### **DONALD JUDD**

1928 - 1994

#### Study for an Untitled Sculpture

signed and dated 65 on the reverse felt-tip pen and graphite on paper 11 by 135/8 in. 27.9 by 34.6 cm.

This work is the study for realized sculpture, Untitled, 1965, fabricated in red Plexiglas and steel, Private Collection, New York.

#### PROVENANCE

Droll, Kolbert Gallery, Inc., New York Collection of Joseph E. Seagram & Sons, Inc., New York Acquired from the above by the present owner

#### **EXHIBITED**

The Montreal Museum of Fine Arts; Vancouver Art Gallery; Calgary, The Nickle Arts Museum; New York, Seagram Building; Ontario, London Regional Art Gallery, Drawings by Sculptors: Two Decades of Non-Objective Art in the Seagram Collection, May 1984 - June 1985, p. 39, illustrated

#### \$ 20,000-30,000

"A shape, a volume, a color, a surface is something itself. It shouldn't be concealed as part of a fairly different whole."

Donald Judd, Complete Writing 1959-1975, Halifax and New York, 1975, p. 196